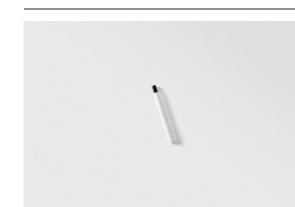

## Stick Modupoint 100 White Structure

| ]<br>00<br>012 | Frends of |
|----------------|-----------|
|----------------|-----------|

| Specifications                     |                                  |
|------------------------------------|----------------------------------|
| Material                           | 13240009                         |
| Lamp Included                      | No                               |
| Number of Light<br>Sources         | 0                                |
| Input Voltage                      | Constant Current Driver Required |
| Electrical Class                   | III                              |
| IP Rating                          | 20                               |
| Glow wire rating (°C)              | 960                              |
| Indoor/Outdoor                     | Indoor                           |
| Application                        | Ceiling, Wall                    |
| Adjustability                      | Not Applicable                   |
| Primary Colour &<br>Primary Finish | White, Structure                 |
| Gross weight (g)                   | 30.0                             |