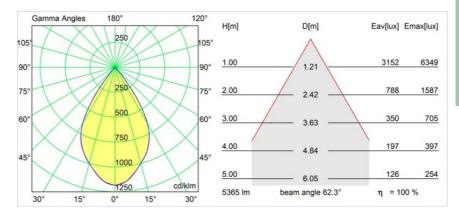

|
| Distance to Lighted Object (m)  | 0,1                                                         |
| Primary Colour & Primary Finish | Black, Structure                                            |
| Gross weight (g)                | 2745.0                                                      |
| Delivered lumens (lm)           | 5365                                                        |
| Efficacy (Im/W)                 | 95                                                          |
| Glare rating                    | 20                                                          |
| Remark                          | This is not a complete product. Track 230V system required. |



## TM30 & CRI diagram





## Light distribution & beam diagram