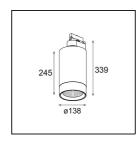

| Date     |
|----------|
| Customer |
| Project  |
| Туре     |

FFD\_Kanon Track 230V Adjustable 138 1x LED 4000K Wide Flood Trailing Edge DI Black Structure

Interior designers in search of spotlight track lighting that combines exceptional brightness with great design, can stop looking. Kanon is their secret weapon. The most powerful spotlight in our portfolio (up to 5000 lumens), Kanon fires light, while looking sleek and elegant. No wiring and cables in sight. Designed for retail environments, Kanon is a sure-fire way of illuminating your merchandise in style.

| Specifications  Material        | 13161132                                                    |
|---------------------------------|-------------------------------------------------------------|
|                                 | LED                                                         |
| Light Source Type               |                                                             |
| LED Type                        | LUMILED 1211 GEN4                                           |
| LED technology                  | LED COB                                                     |
| CRI                             | Min. 90                                                     |
| Colour Temperature              | 4000K                                                       |
| Lifetime                        | L80B10 @50,000 Hours                                        |
| Lamp Included                   | Yes                                                         |
| Number of Light<br>Sources      | 1                                                           |
| Binning (SDCM)                  | 3                                                           |
| Light Direction                 | Down                                                        |
| Optic                           | Reflector                                                   |
| Measured beam angle (°)         | 62.3                                                        |
| Input Voltage                   | 230V                                                        |
| Luminaire power (W)             | 56.0                                                        |
| Electrical Class                | I                                                           |
| IP Rating                       | 20                                                          |
| Glow wire rating (°C)           | 960                                                         |
| Dimming Protocol                | Trailing Edge                                               |
| Indoor/Outdoor                  | Indoor                                                      |
| Application                     | Ceiling                                                     |
| Adjustability                   | H 365° V 90°                                                |
| Distance to Lighted Object (m)  | 0,1                                                         |
| Primary Colour & Primary Finish | Black, Structure                                            |
| Gross weight (g)                | 2745.0                                                      |
| Delivered lumens (lm)           | 5365                                                        |
| Efficacy (Im/W)                 | 95                                                          |
| Glare rating                    | 20                                                          |
| Remark                          | This is not a complete product. Track 230V system required. |