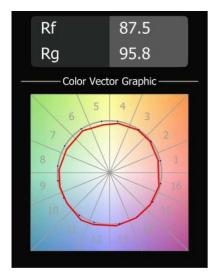

ility                   | H 365° V 90°                                                |
| Distance to Lighted Object (m)  | 0,1                                                         |
| Primary Colour & Primary Finish | Black, Structure                                            |
| Gross weight (g)                | 2745.0                                                      |
| Delivered lumens (lm)           | 5365                                                        |
| Efficacy (Im/W)                 | 95                                                          |
| Glare rating                    | 20                                                          |
| Remark                          | This is not a complete product. Track 230V system required. |



## TM30 & CRI diagram





## Light distribution & beam diagram