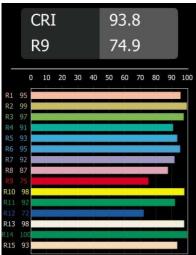

ity                   | H 365° V 90°                                                |
| Distance to Lighted Object (m)  | 0,1                                                         |
| Primary Colour & Primary Finish | Black, Structure                                            |
| Gross weight (g)                | 2745.0                                                      |
| Delivered lumens (lm)           | 5365                                                        |
| Efficacy (Im/W)                 | 95                                                          |
| Glare rating                    | 20                                                          |
| Remark                          | This is not a complete product. Track 230V system required. |



## TM30 & CRI diagram





## Light distribution & beam diagram