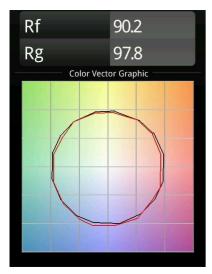

ility                   | H 365° V 90°                                                |
| Distance to Lighted Object (m)  | 0,1                                                         |
| Primary Colour & Primary Finish | Black, Structure                                            |
| Gross weight (g)                | 2265.0                                                      |
| Delivered lumens (Im)           | 3107                                                        |
| Efficacy (Im/W)                 | 73                                                          |
| Glare rating                    | 19                                                          |
| Remark                          | This is not a complete product. Track 230V system required. |



## TM30 & CRI diagram







## Optical Accessories



10217002 Crossblade 80 Black Matt

Choose a required accessory