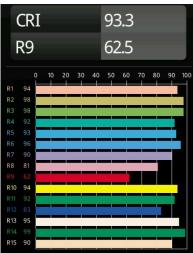

ity                   | H 365° V 90°                                                |
| Distance to Lighted Object (m)  | 0,1                                                         |
| Primary Colour & Primary Finish | Black, Structure                                            |
| Gross weight (g)                | 2265.0                                                      |
| Delivered lumens (Im)           | 3107                                                        |
| Efficacy (Im/W)                 | 73                                                          |
| Glare rating                    | 19                                                          |
| Remark                          | This is not a complete product. Track 230V system required. |



## TM30 & CRI diagram







## Optical Accessories



10217002 Crossblade 80 Black Matt

Choose a required accessory