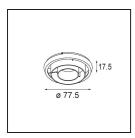

|                                 | •                                                           |
|---------------------------------|-------------------------------------------------------------|
| Specifications                  | 40450000                                                    |
| Material                        | 13152032                                                    |
| Light Source Type               | LED                                                         |
| LED Type                        | LUMILED 1205 GEN 3                                          |
| LED technology                  | LED COB                                                     |
| CRI                             | Min. 90                                                     |
| Colour Temperature              | 2700K                                                       |
| Lifetime                        | L80B20 @50,000 Hours                                        |
| Lamp Included                   | Yes                                                         |
| Number of Light<br>Sources      | 1                                                           |
| Binning (SDCM)                  | 3                                                           |
| Light Direction                 | Down                                                        |
| Optic                           | Reflector                                                   |
| Measured beam angle (°)         | 14.5                                                        |
| Input Voltage                   | 230V                                                        |
| Luminaire power (W)             | 42.3                                                        |
| Electrical Class                |                                                             |
| IP Rating                       | 20                                                          |
| Glow wire rating (°C)           | 960                                                         |
| Dimming Protocol                | DALI                                                        |
| DALI Standard                   | DALI-2                                                      |
| Indoor/Outdoor                  | Indoor                                                      |
| Application                     | Ceiling                                                     |
| Adjustability                   | H 365° V 90°                                                |
| Distance to Lighted Object (m)  | 0,1                                                         |
| Primary Colour & Primary Finish | Black, Structure                                            |
| Gross weight (g)                | 2265.0                                                      |
| Delivered lumens (Im)           | 3107                                                        |
| Efficacy (Im/W)                 | 73                                                          |
| Glare rating                    | 19                                                          |
| Remark                          | This is not a complete product. Track 230V system required. |