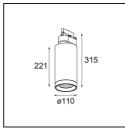

|                                 | •                                                           |
|---------------------------------|-------------------------------------------------------------|
| Specifications                  | 40450000                                                    |
| Material                        | 13152032                                                    |
| Light Source Type               | LED                                                         |
| LED Type                        | LUMILED 1205 GEN 3                                          |
| LED technology                  | LED COB                                                     |
| CRI                             | Min. 90                                                     |
| Colour Temperature              | 2700K                                                       |
| Lifetime                        | L80B20 @50,000 Hours                                        |
| Lamp Included                   | Yes                                                         |
| Number of Light<br>Sources      | 1                                                           |
| Binning (SDCM)                  | 3                                                           |
| Light Direction                 | Down                                                        |
| Optic                           | Reflector                                                   |
| Measured beam angle (°)         | 14.5                                                        |
| Input Voltage                   | 230V                                                        |
| Luminaire power (W)             | 42.3                                                        |
| Electrical Class                |                                                             |
| IP Rating                       | 20                                                          |
| Glow wire rating (°C)           | 960                                                         |
| Dimming Protocol                | DALI                                                        |
| DALI Standard                   | DALI-2                                                      |
| Indoor/Outdoor                  | Indoor                                                      |
| Application                     | Ceiling                                                     |
| Adjustability                   | H 365° V 90°                                                |
| Distance to Lighted Object (m)  | 0,1                                                         |
| Primary Colour & Primary Finish | Black, Structure                                            |
| Gross weight (g)                | 2265.0                                                      |
| Delivered lumens (Im)           | 3107                                                        |
| Efficacy (Im/W)                 | 73                                                          |
| Glare rating                    | 19                                                          |
| Remark                          | This is not a complete product. Track 230V system required. |