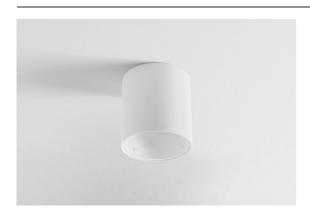

| Pate     |
|----------|
| Customer |
| Project  |
| уре      |

Smart Tube Surface 115 1x 1-10V/Push-Dim DI 500mA White Structure

Since Smart families include all kinds of shapes, this cylindrical design was not to be left out. Smart Tube is a family of suspended fun and versatile luminaires for all kinds of spaces. Surface mounted as a downlighter, on the wall for up and downlight, or suspended for a more intimate setting, Smart Tube can be coupled with any Smart design, Kup, Lotis, or Cake.

| Specifications |  |
|----------------|--|
| Material       |  |
|                |  |

| Material                        | 13140209                                                                                                                                                                                                                                                                      |
|---------------------------------|-------------------------------------------------------------------------------------------------------------------------------------------------------------------------------------------------------------------------------------------------------------------------------|
| Lifetime                        | L80B20 @50,000 Hours                                                                                                                                                                                                                                                          |
| Lamp Included                   | No                                                                                                                                                                                                                                                                            |
| Number of Light                 | 1                                                                                                                                                                                                                                                                             |
| Sources                         |                                                                                                                                                                                                                                                                               |
| Light Direction                 | Down                                                                                                                                                                                                                                                                          |
| Optic                           | Reflector                                                                                                                                                                                                                                                                     |
| Input Voltage                   | 230V                                                                                                                                                                                                                                                                          |
| Electrical Class                | 1                                                                                                                                                                                                                                                                             |
| IP Rating                       | 20                                                                                                                                                                                                                                                                            |
| Glow wire rating (°C)           | 960                                                                                                                                                                                                                                                                           |
| Dimming Protocol                | 1-10V, Push-Dim                                                                                                                                                                                                                                                               |
| Indoor/Outdoor                  | Indoor                                                                                                                                                                                                                                                                        |
| Application                     | Ceiling                                                                                                                                                                                                                                                                       |
| Mounting                        | Surface                                                                                                                                                                                                                                                                       |
| Adjustability                   | Not Applicable                                                                                                                                                                                                                                                                |
| Primary Colour & Primary Finish | White, Structure                                                                                                                                                                                                                                                              |
| Gross weight (g)                | 1075.0                                                                                                                                                                                                                                                                        |
| Remark                          | <ul> <li>Smart spotlight not included</li> <li>IP54 only when combined with Smart 115 LED IP54</li> <li>This is not a complete product. Smart Tube and Smart spotlight required.</li> <li>This is not a complete product. Smart Tube and Smart spotlight required.</li> </ul> |