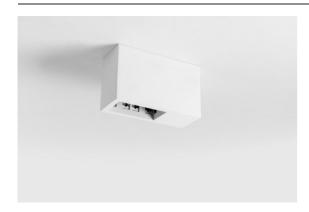

## Qbini Box Surface 2x 1800-3000K WD Trailing Edge DI 250mA White Structure

A portmanteau of cubic and mini, Qbini Box is the modular, miniature, LED solution for extremely playful applications. Give volume to your miniature Qbini expression with our surface-mounted box (1L or 2L), and choose from all existing Qbini lights, including the general lighting module. Available with integrated or remove driver.

| Specifications                  |                                                                                                                                                                                                                      |
|---------------------------------|----------------------------------------------------------------------------------------------------------------------------------------------------------------------------------------------------------------------|
| Material                        | 13120509                                                                                                                                                                                                             |
| Colour Temperature              | 1800-3000K (Warm Dim)                                                                                                                                                                                                |
| Lifetime                        | L80B20 @50,000 Hours                                                                                                                                                                                                 |
| Lamp Included                   | No                                                                                                                                                                                                                   |
| Number of Light<br>Sources      | 2                                                                                                                                                                                                                    |
| Input Voltage                   | 230V                                                                                                                                                                                                                 |
| Electrical Class                | 1                                                                                                                                                                                                                    |
| IP Rating                       | 20                                                                                                                                                                                                                   |
| Glow wire rating (°C)           | 960                                                                                                                                                                                                                  |
| Dimming Protocol                | Trailing Edge                                                                                                                                                                                                        |
| Indoor/Outdoor                  | Indoor                                                                                                                                                                                                               |
| Application                     | Ceiling                                                                                                                                                                                                              |
| Mounting                        | Surface                                                                                                                                                                                                              |
| Adjustability                   | Not Applicable                                                                                                                                                                                                       |
| Primary Colour & Primary Finish | White, Structure                                                                                                                                                                                                     |
| Gross weight (g)                | 650.0                                                                                                                                                                                                                |
| Remark                          | <ul> <li>Qbini spotlight not included</li> <li>This is not a complete product. Qbini Box and Qbini spotlights required.</li> <li>This is not a complete product. Qbini Box and Qbini spotlights required.</li> </ul> |