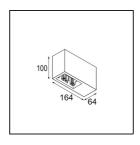

| Specifications                  |                                                                                                                                                                                                                      |
|---------------------------------|----------------------------------------------------------------------------------------------------------------------------------------------------------------------------------------------------------------------|
| Material                        | 13120509                                                                                                                                                                                                             |
| Colour Temperature              | 1800-3000K (Warm Dim)                                                                                                                                                                                                |
| Lifetime                        | L80B20 @50,000 Hours                                                                                                                                                                                                 |
| Lamp Included                   | No                                                                                                                                                                                                                   |
| Number of Light<br>Sources      | 2                                                                                                                                                                                                                    |
| Input Voltage                   | 230V                                                                                                                                                                                                                 |
| Electrical Class                | 1                                                                                                                                                                                                                    |
| IP Rating                       | 20                                                                                                                                                                                                                   |
| Glow wire rating (°C)           | 960                                                                                                                                                                                                                  |
| Dimming Protocol                | Trailing Edge                                                                                                                                                                                                        |
| Indoor/Outdoor                  | Indoor                                                                                                                                                                                                               |
| Application                     | Ceiling                                                                                                                                                                                                              |
| Mounting                        | Surface                                                                                                                                                                                                              |
| Adjustability                   | Not Applicable                                                                                                                                                                                                       |
| Primary Colour & Primary Finish | White, Structure                                                                                                                                                                                                     |
| Gross weight (g)                | 650.0                                                                                                                                                                                                                |
| Remark                          | <ul> <li>Qbini spotlight not included</li> <li>This is not a complete product. Qbini Box and Qbini spotlights required.</li> <li>This is not a complete product. Qbini Box and Qbini spotlights required.</li> </ul> |