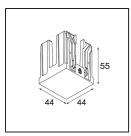

## Qbini Box Surface 2x 1800-3000K WD Trailing Edge DI 250mA White Structure

A portmanteau of cubic and mini, Qbini Box is the modular, miniature, LED solution for extremely playful applications. Give volume to your miniature Qbini expression with our surface-mounted box (1L or 2L), and choose from all existing Qbini lights, including the general lighting module. Available with integrated or remove driver.

| Specifications                  |                                                                                                                                                                                                                      |
|---------------------------------|----------------------------------------------------------------------------------------------------------------------------------------------------------------------------------------------------------------------|
| Material                        | 13120509                                                                                                                                                                                                             |
| Colour Temperature              | 1800-3000K (Warm Dim)                                                                                                                                                                                                |
| Lifetime                        | L80B20 @50,000 Hours                                                                                                                                                                                                 |
| Lamp Included                   | No                                                                                                                                                                                                                   |
| Number of Light<br>Sources      | 2                                                                                                                                                                                                                    |
| Input Voltage                   | 230V                                                                                                                                                                                                                 |
| Electrical Class                | 1                                                                                                                                                                                                                    |
| IP Rating                       | 20                                                                                                                                                                                                                   |
| Glow wire rating (°C)           | 960                                                                                                                                                                                                                  |
| Dimming Protocol                | Trailing Edge                                                                                                                                                                                                        |
| Indoor/Outdoor                  | Indoor                                                                                                                                                                                                               |
| Application                     | Ceiling                                                                                                                                                                                                              |
| Mounting                        | Surface                                                                                                                                                                                                              |
| Adjustability                   | Not Applicable                                                                                                                                                                                                       |
| Primary Colour & Primary Finish | White, Structure                                                                                                                                                                                                     |
| Gross weight (g)                | 650.0                                                                                                                                                                                                                |
| Remark                          | <ul> <li>Qbini spotlight not included</li> <li>This is not a complete product. Qbini Box and Qbini spotlights required.</li> <li>This is not a complete product. Qbini Box and Qbini spotlights required.</li> </ul> |