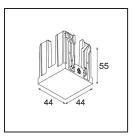

## Qbini Box Surface 2x DALI DI 500mA Black Structure

A portmanteau of cubic and mini, Qbini Box is the modular, miniature, LED solution for extremely playful applications. Give volume to your miniature Qbini expression with our surface-mounted box (1L or 2L), and choose from all existing Qbini lights, including the general lighting module. Available with integrated or remove driver.

## Specifications Material Lifetime

| Material                        | 13120432                                                                                                                                                                                                             |
|---------------------------------|----------------------------------------------------------------------------------------------------------------------------------------------------------------------------------------------------------------------|
| Lifetime                        | L80B20 @50,000 Hours                                                                                                                                                                                                 |
| Lamp Included                   | No                                                                                                                                                                                                                   |
| Number of Light<br>Sources      | 2                                                                                                                                                                                                                    |
| Input Voltage                   | 230V                                                                                                                                                                                                                 |
| Electrical Class                | I                                                                                                                                                                                                                    |
| IP Rating                       | 20                                                                                                                                                                                                                   |
| Glow wire rating (°C)           | 960                                                                                                                                                                                                                  |
| Dimming Protocol                | DALI                                                                                                                                                                                                                 |
| DALI Standard                   | DALI-2                                                                                                                                                                                                               |
| Indoor/Outdoor                  | Indoor                                                                                                                                                                                                               |
| Application                     | Ceiling                                                                                                                                                                                                              |
| Mounting                        | Surface                                                                                                                                                                                                              |
| Adjustability                   | Not Applicable                                                                                                                                                                                                       |
| Primary Colour & Primary Finish | Black, Structure                                                                                                                                                                                                     |
| Gross weight (g)                | 660.0                                                                                                                                                                                                                |
| Remark                          | <ul> <li>Qbini spotlight not included</li> <li>This is not a complete product. Qbini Box and Qbini spotlights required.</li> <li>This is not a complete product. Qbini Box and Qbini spotlights required.</li> </ul> |