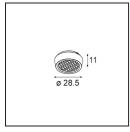

## Optical Accessories

14193032 Crossblade 26 Black Matt

14191032 Honeycomb 26 Black Matt

14192032 Snoot 26 Black Matt