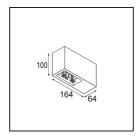

## Specifications Material Lifetime

| Material                        | 13120432                                                                                                                                                                                                             |
|---------------------------------|----------------------------------------------------------------------------------------------------------------------------------------------------------------------------------------------------------------------|
| Lifetime                        | L80B20 @50,000 Hours                                                                                                                                                                                                 |
| Lamp Included                   | No                                                                                                                                                                                                                   |
| Number of Light<br>Sources      | 2                                                                                                                                                                                                                    |
| Input Voltage                   | 230V                                                                                                                                                                                                                 |
| Electrical Class                | I                                                                                                                                                                                                                    |
| IP Rating                       | 20                                                                                                                                                                                                                   |
| Glow wire rating (°C)           | 960                                                                                                                                                                                                                  |
| Dimming Protocol                | DALI                                                                                                                                                                                                                 |
| DALI Standard                   | DALI-2                                                                                                                                                                                                               |
| Indoor/Outdoor                  | Indoor                                                                                                                                                                                                               |
| Application                     | Ceiling                                                                                                                                                                                                              |
| Mounting                        | Surface                                                                                                                                                                                                              |
| Adjustability                   | Not Applicable                                                                                                                                                                                                       |
| Primary Colour & Primary Finish | Black, Structure                                                                                                                                                                                                     |
| Gross weight (g)                | 660.0                                                                                                                                                                                                                |
| Remark                          | <ul> <li>Qbini spotlight not included</li> <li>This is not a complete product. Qbini Box and Qbini spotlights required.</li> <li>This is not a complete product. Qbini Box and Qbini spotlights required.</li> </ul> |