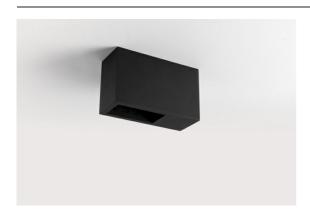

## Qbini Box Surface 2x DALI DI 500mA Black Structure

A portmanteau of cubic and mini, Qbini Box is the modular, miniature, LED solution for extremely playful applications. Give volume to your miniature Qbini expression with our surface-mounted box (1L or 2L), and choose from all existing Qbini lights, including the general lighting module. Available with integrated or remove driver.

## Specifications Material Lifetime

| Material                        | 13120432                                                                                                                                                                                                             |
|---------------------------------|----------------------------------------------------------------------------------------------------------------------------------------------------------------------------------------------------------------------|
| Lifetime                        | L80B20 @50,000 Hours                                                                                                                                                                                                 |
| Lamp Included                   | No                                                                                                                                                                                                                   |
| Number of Light<br>Sources      | 2                                                                                                                                                                                                                    |
| Input Voltage                   | 230V                                                                                                                                                                                                                 |
| Electrical Class                | I                                                                                                                                                                                                                    |
| IP Rating                       | 20                                                                                                                                                                                                                   |
| Glow wire rating (°C)           | 960                                                                                                                                                                                                                  |
| Dimming Protocol                | DALI                                                                                                                                                                                                                 |
| DALI Standard                   | DALI-2                                                                                                                                                                                                               |
| Indoor/Outdoor                  | Indoor                                                                                                                                                                                                               |
| Application                     | Ceiling                                                                                                                                                                                                              |
| Mounting                        | Surface                                                                                                                                                                                                              |
| Adjustability                   | Not Applicable                                                                                                                                                                                                       |
| Primary Colour & Primary Finish | Black, Structure                                                                                                                                                                                                     |
| Gross weight (g)                | 660.0                                                                                                                                                                                                                |
| Remark                          | <ul> <li>Qbini spotlight not included</li> <li>This is not a complete product. Qbini Box and Qbini spotlights required.</li> <li>This is not a complete product. Qbini Box and Qbini spotlights required.</li> </ul> |