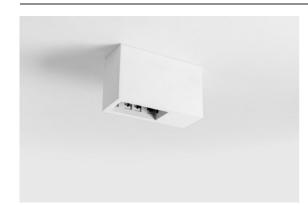

## Qbini Box Surface 2x DALI DI 500mA White Structure

A portmanteau of cubic and mini, Qbini Box is the modular, miniature, LED solution for extremely playful applications. Give volume to your miniature Qbini expression with our surface-mounted box (1L or 2L), and choose from all existing Qbini lights, including the general lighting module. Available with integrated or remove driver.