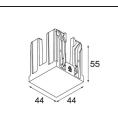

## Qbini Box Surface 2x DALI DI 500mA White Structure

A portmanteau of cubic and mini, Qbini Box is the modular, miniature, LED solution for extremely playful applications. Give volume to your miniature Qbini expression with our surface-mounted box (1L or 2L), and choose from all existing Qbini lights, including the general lighting module. Available with integrated or remove driver.

## hue house they

| Specifications                     | 13120409                                                                                                                                                                                                                     |
|------------------------------------|------------------------------------------------------------------------------------------------------------------------------------------------------------------------------------------------------------------------------|
| Lifetime                           | L80B20 @50,000 Hours                                                                                                                                                                                                         |
|                                    |                                                                                                                                                                                                                              |
| Lamp Included                      | No                                                                                                                                                                                                                           |
| Number of Light<br>Sources         | 2                                                                                                                                                                                                                            |
| Input Voltage                      | 230V                                                                                                                                                                                                                         |
| Electrical Class                   | 1                                                                                                                                                                                                                            |
| IP Rating                          | 20                                                                                                                                                                                                                           |
| Glow wire rating (°C)              | 960                                                                                                                                                                                                                          |
| Dimming Protocol                   | DALI                                                                                                                                                                                                                         |
| DALI Standard                      | DALI-2                                                                                                                                                                                                                       |
| Indoor/Outdoor                     | Indoor                                                                                                                                                                                                                       |
| Application                        | Ceiling                                                                                                                                                                                                                      |
| Mounting                           | Surface                                                                                                                                                                                                                      |
| Adjustability                      | Not Applicable                                                                                                                                                                                                               |
| Primary Colour &<br>Primary Finish | White, Structure                                                                                                                                                                                                             |
| Gross weight (g)                   | 660.0                                                                                                                                                                                                                        |
| Remark                             | <ul> <li>Qbini spotlight not included</li> <li>This is not a complete product. Qbini Box and<br/>Qbini spotlights required.</li> <li>This is not a complete product. Qbini Box and<br/>Qbini spotlights required.</li> </ul> |