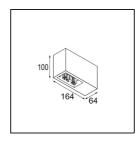

Qbini Box Surface 2x 1-10V/Push-Dim DI 500mA Black Structure

A portmanteau of cubic and mini, Qbini Box is the modular, miniature, LED solution for extremely playful applications. Give volume to your miniature Qbini expression with our surface-mounted box (1L or 2L), and choose from all existing Qbini lights, including the general lighting module. Available with integrated or remove driver.

Specifications

| specifications                  |                                                                                                                                                                                           |
|---------------------------------|-------------------------------------------------------------------------------------------------------------------------------------------------------------------------------------------|
| Material                        | 13120332                                                                                                                                                                                  |
| Lifetime                        | L80B20 @50,000 Hours                                                                                                                                                                      |
| Lamp Included                   | No                                                                                                                                                                                        |
| Number of Light<br>Sources      | 2                                                                                                                                                                                         |
| Input Voltage                   | 230V                                                                                                                                                                                      |
| Electrical Class                | I                                                                                                                                                                                         |
| IP Rating                       | 20                                                                                                                                                                                        |
| Glow wire rating (°C)           | 960                                                                                                                                                                                       |
| Dimming Protocol                | 1-10V, Push-Dim                                                                                                                                                                           |
| Indoor/Outdoor                  | Indoor                                                                                                                                                                                    |
| Application                     | Ceiling                                                                                                                                                                                   |
| Mounting                        | Surface                                                                                                                                                                                   |
| Adjustability                   | Not Applicable                                                                                                                                                                            |
| Primary Colour & Primary Finish | Black, Structure                                                                                                                                                                          |
| Gross weight (g)                | 660.0                                                                                                                                                                                     |
| Remark                          | <ul> <li>Qbini spotlight not included</li> <li>This is not a complete product. Qbini Box and Qbini spotlights required.</li> <li>This is not a complete product. Qbini Box and</li> </ul> |