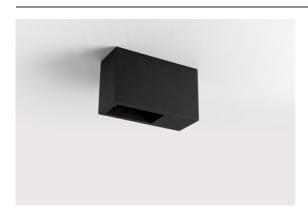

Qbini Box Surface 2x 1-10V/Push-Dim DI 500mA Black Structure

A portmanteau of cubic and mini, Qbini Box is the modular, miniature, LED solution for extremely playful applications. Give volume to your miniature Qbini expression with our surface-mounted box (1L or 2L), and choose from all existing Qbini lights, including the general lighting module. Available with integrated or remove driver.