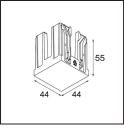

Qbini Box Surface 2x 1-10V/Push-Dim DI 500mA Black Structure

A portmanteau of cubic and mini, Qbini Box is the modular, miniature, LED solution for extremely playful applications. Give volume to your miniature Qbini expression with our surface-mounted box (1L or 2L), and choose from all existing Qbini lights, including the general lighting module. Available with integrated or remove driver.

Specifications

| specifications                  |                                                                                                                                                                                           |
|---------------------------------|-------------------------------------------------------------------------------------------------------------------------------------------------------------------------------------------|
| Material                        | 13120332                                                                                                                                                                                  |
| Lifetime                        | L80B20 @50,000 Hours                                                                                                                                                                      |
| Lamp Included                   | No                                                                                                                                                                                        |
| Number of Light<br>Sources      | 2                                                                                                                                                                                         |
| Input Voltage                   | 230V                                                                                                                                                                                      |
| Electrical Class                | I                                                                                                                                                                                         |
| IP Rating                       | 20                                                                                                                                                                                        |
| Glow wire rating (°C)           | 960                                                                                                                                                                                       |
| Dimming Protocol                | 1-10V, Push-Dim                                                                                                                                                                           |
| Indoor/Outdoor                  | Indoor                                                                                                                                                                                    |
| Application                     | Ceiling                                                                                                                                                                                   |
| Mounting                        | Surface                                                                                                                                                                                   |
| Adjustability                   | Not Applicable                                                                                                                                                                            |
| Primary Colour & Primary Finish | Black, Structure                                                                                                                                                                          |
| Gross weight (g)                | 660.0                                                                                                                                                                                     |
| Remark                          | <ul> <li>Qbini spotlight not included</li> <li>This is not a complete product. Qbini Box and Qbini spotlights required.</li> <li>This is not a complete product. Qbini Box and</li> </ul> |