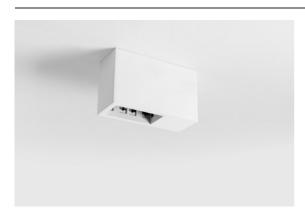

| Date     |   |
|----------|---|
| Customer |   |
| Project  | _ |
| Туре     |   |

Qbini Box Surface 2x 1-10V/Push-Dim DI 500mA White Structure

A portmanteau of cubic and mini, Qbini Box is the modular, miniature, LED solution for extremely playful applications. Give volume to your miniature Qbini expression with our surface-mounted box (1L or 2L), and choose from all existing Qbini lights, including the general lighting module. Available with integrated or remove driver.