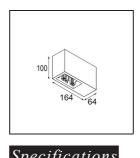

| Specifications                  |                                                                                                                                                                                           |
|---------------------------------|-------------------------------------------------------------------------------------------------------------------------------------------------------------------------------------------|
| Material                        | 13120309                                                                                                                                                                                  |
| Lifetime                        | L80B20 @50,000 Hours                                                                                                                                                                      |
| Lamp Included                   | No                                                                                                                                                                                        |
| Number of Light<br>Sources      | 2                                                                                                                                                                                         |
| Input Voltage                   | 230V                                                                                                                                                                                      |
| Electrical Class                | I                                                                                                                                                                                         |
| IP Rating                       | 20                                                                                                                                                                                        |
| Glow wire rating (°C)           | 960                                                                                                                                                                                       |
| Dimming Protocol                | 1-10V, Push-Dim                                                                                                                                                                           |
| Indoor/Outdoor                  | Indoor                                                                                                                                                                                    |
| Application                     | Ceiling                                                                                                                                                                                   |
| Mounting                        | Surface                                                                                                                                                                                   |
| Adjustability                   | Not Applicable                                                                                                                                                                            |
| Primary Colour & Primary Finish | White, Structure                                                                                                                                                                          |
| Gross weight (g)                | 660.0                                                                                                                                                                                     |
| Remark                          | <ul> <li>Qbini spotlight not included</li> <li>This is not a complete product. Qbini Box and Qbini spotlights required.</li> <li>This is not a complete product. Qbini Box and</li> </ul> |