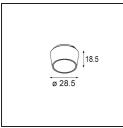

Specifications

| Material                        | 13120232                     |
|---------------------------------|------------------------------|
| Lifetime                        | L80B20 @50,000 Hours         |
| Lamp Included                   | No                           |
| Number of Light<br>Sources      | 2                            |
| Input Voltage                   | 230V                         |
| Electrical Class                | I                            |
| IP Rating                       | 20                           |
| Glow wire rating (°C)           | 960                          |
| Dimming Protocol                | Trailing Edge                |
| Indoor/Outdoor                  | Indoor                       |
| Application                     | Ceiling                      |
| Mounting                        | Surface                      |
| Adjustability                   | Not Applicable               |
| Primary Colour & Primary Finish | Black, Structure             |
| Gross weight (g)                | 650.0                        |
| Remark                          | Qbini spotlight not included |