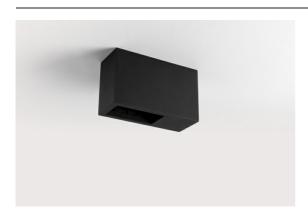

## Qbini Box Surface 2x Trailing Edge DI 500mA Black Structure

A portmanteau of cubic and mini, Qbini Box is the modular, miniature, LED solution for extremely playful applications. Give volume to your miniature Qbini expression with our surface-mounted box (1L or 2L), and choose from all existing Qbini lights, including the general lighting module. Available with integrated or remove driver.

Specifications

| Material                        | 13120232                     |
|---------------------------------|------------------------------|
| Lifetime                        | L80B20 @50,000 Hours         |
| Lamp Included                   | No                           |
| Number of Light<br>Sources      | 2                            |
| Input Voltage                   | 230V                         |
| Electrical Class                | I                            |
| IP Rating                       | 20                           |
| Glow wire rating (°C)           | 960                          |
| Dimming Protocol                | Trailing Edge                |
| Indoor/Outdoor                  | Indoor                       |
| Application                     | Ceiling                      |
| Mounting                        | Surface                      |
| Adjustability                   | Not Applicable               |
| Primary Colour & Primary Finish | Black, Structure             |
| Gross weight (g)                | 650.0                        |
| Remark                          | Qbini spotlight not included |