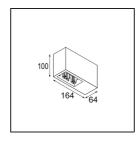

Specifications

| Material                        | 13120232                     |
|---------------------------------|------------------------------|
| Lifetime                        | L80B20 @50,000 Hours         |
| Lamp Included                   | No                           |
| Number of Light<br>Sources      | 2                            |
| Input Voltage                   | 230V                         |
| Electrical Class                | I                            |
| IP Rating                       | 20                           |
| Glow wire rating (°C)           | 960                          |
| Dimming Protocol                | Trailing Edge                |
| Indoor/Outdoor                  | Indoor                       |
| Application                     | Ceiling                      |
| Mounting                        | Surface                      |
| Adjustability                   | Not Applicable               |
| Primary Colour & Primary Finish | Black, Structure             |
| Gross weight (g)                | 650.0                        |
| Remark                          | Qbini spotlight not included |