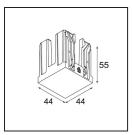

## Qbini Box Surface 2x Trailing Edge DI 500mA Black Structure

A portmanteau of cubic and mini, Qbini Box is the modular, miniature, LED solution for extremely playful applications. Give volume to your miniature Qbini expression with our surface-mounted box (1L or 2L), and choose from all existing Qbini lights, including the general lighting module. Available with integrated or remove driver.

Specifications

| Material                        | 13120232                     |
|---------------------------------|------------------------------|
| Lifetime                        | L80B20 @50,000 Hours         |
| Lamp Included                   | No                           |
| Number of Light<br>Sources      | 2                            |
| Input Voltage                   | 230V                         |
| Electrical Class                | I                            |
| IP Rating                       | 20                           |
| Glow wire rating (°C)           | 960                          |
| Dimming Protocol                | Trailing Edge                |
| Indoor/Outdoor                  | Indoor                       |
| Application                     | Ceiling                      |
| Mounting                        | Surface                      |
| Adjustability                   | Not Applicable               |
| Primary Colour & Primary Finish | Black, Structure             |
| Gross weight (g)                | 650.0                        |
| Remark                          | Qbini spotlight not included |