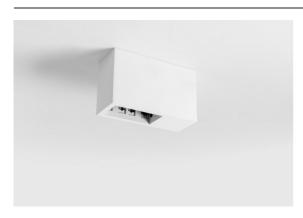

## Qbini Box Surface 2x Trailing Edge DI 500mA White Structure

A portmanteau of cubic and mini, Qbini Box is the modular, miniature, LED solution for extremely playful applications. Give volume to your miniature Qbini expression with our surface-mounted box (1L or 2L), and choose from all existing Qbini lights, including the general lighting module. Available with integrated or remove driver.

## Specifications

| Material                        | 13120209                                                                                                                                                                                                             |
|---------------------------------|----------------------------------------------------------------------------------------------------------------------------------------------------------------------------------------------------------------------|
| Lifetime                        | L80B20 @50,000 Hours                                                                                                                                                                                                 |
| Lamp Included                   | No                                                                                                                                                                                                                   |
| Number of Light<br>Sources      | 2                                                                                                                                                                                                                    |
| Input Voltage                   | 230V                                                                                                                                                                                                                 |
| Electrical Class                | 1                                                                                                                                                                                                                    |
| IP Rating                       | 20                                                                                                                                                                                                                   |
| Glow wire rating (°C)           | 960                                                                                                                                                                                                                  |
| Dimming Protocol                | Trailing Edge                                                                                                                                                                                                        |
| Indoor/Outdoor                  | Indoor                                                                                                                                                                                                               |
| Application                     | Ceiling                                                                                                                                                                                                              |
| Mounting                        | Surface                                                                                                                                                                                                              |
| Adjustability                   | Not Applicable                                                                                                                                                                                                       |
| Primary Colour & Primary Finish | White, Structure                                                                                                                                                                                                     |
| Gross weight (g)                | 650.0                                                                                                                                                                                                                |
| Remark                          | <ul> <li>Qbini spotlight not included</li> <li>This is not a complete product. Qbini Box and Qbini spotlights required.</li> <li>This is not a complete product. Qbini Box and Qbini spotlights required.</li> </ul> |