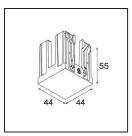

## Qbini Box Surface 2x Trailing Edge DI 500mA White Structure

A portmanteau of cubic and mini, Qbini Box is the modular, miniature, LED solution for extremely playful applications. Give volume to your miniature Qbini expression with our surface-mounted box (1L or 2L), and choose from all existing Qbini lights, including the general lighting module. Available with integrated or remove driver.

## Specifications

| Material                        | 13120209                                                                                                                                                                                                             |
|---------------------------------|----------------------------------------------------------------------------------------------------------------------------------------------------------------------------------------------------------------------|
| Lifetime                        | L80B20 @50,000 Hours                                                                                                                                                                                                 |
| Lamp Included                   | No                                                                                                                                                                                                                   |
| Number of Light<br>Sources      | 2                                                                                                                                                                                                                    |
| Input Voltage                   | 230V                                                                                                                                                                                                                 |
| Electrical Class                | 1                                                                                                                                                                                                                    |
| IP Rating                       | 20                                                                                                                                                                                                                   |
| Glow wire rating (°C)           | 960                                                                                                                                                                                                                  |
| Dimming Protocol                | Trailing Edge                                                                                                                                                                                                        |
| Indoor/Outdoor                  | Indoor                                                                                                                                                                                                               |
| Application                     | Ceiling                                                                                                                                                                                                              |
| Mounting                        | Surface                                                                                                                                                                                                              |
| Adjustability                   | Not Applicable                                                                                                                                                                                                       |
| Primary Colour & Primary Finish | White, Structure                                                                                                                                                                                                     |
| Gross weight (g)                | 650.0                                                                                                                                                                                                                |
| Remark                          | <ul> <li>Qbini spotlight not included</li> <li>This is not a complete product. Qbini Box and Qbini spotlights required.</li> <li>This is not a complete product. Qbini Box and Qbini spotlights required.</li> </ul> |