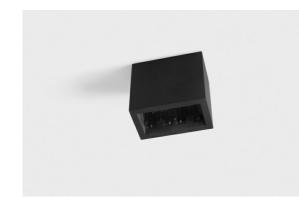

## *Qbini Box Surface 2x DE Black Structure*

A portmanteau of cubic and mini, Qbini Box is the modular, miniature, LED solution for extremely playful applications. Give volume to your miniature Qbini expression with our surface-mounted box (1L or 2L), and choose from all existing Qbini lights, including the general lighting module. Available with integrated or remove driver.