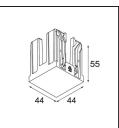

## *Qbini Box Surface 2x DE Black Structure*

A portmanteau of cubic and mini, Qbini Box is the modular, miniature, LED solution for extremely playful applications. Give volume to your miniature Qbini expression with our surface-mounted box (1L or 2L), and choose from all existing Qbini lights, including the general lighting module. Available with integrated or remove driver.

## Specifications

| Material                           | 13120132                                                                                                                                                                                                             |
|------------------------------------|----------------------------------------------------------------------------------------------------------------------------------------------------------------------------------------------------------------------|
| Lifetime                           | L80B20 @50,000 Hours                                                                                                                                                                                                 |
| Lamp Included                      | No                                                                                                                                                                                                                   |
| Number of Light<br>Sources         | 2                                                                                                                                                                                                                    |
| Optic                              | Reflector                                                                                                                                                                                                            |
| Input Voltage                      | Constant Current Driver Required                                                                                                                                                                                     |
| Electrical Class                   | 111                                                                                                                                                                                                                  |
| IP Rating                          | 55                                                                                                                                                                                                                   |
| Glow wire rating (°C)              | 960                                                                                                                                                                                                                  |
| Indoor/Outdoor                     | Indoor                                                                                                                                                                                                               |
| Application                        | Ceiling                                                                                                                                                                                                              |
| Mounting                           | Surface                                                                                                                                                                                                              |
| Adjustability                      | Not Applicable                                                                                                                                                                                                       |
| Primary Colour &<br>Primary Finish | Black, Structure                                                                                                                                                                                                     |
| Gross weight (g)                   | 410.0                                                                                                                                                                                                                |
| Remark                             | <ul> <li>Qbini spotlight not included</li> <li>This is not a complete product. Qbini Box and Qbini spotlights required.</li> <li>This is not a complete product. Qbini Box and Qbini spotlights required.</li> </ul> |