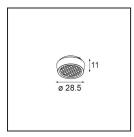

## Optical Accessories

14193032 Crossblade 26 Black Matt

14191032 Honeycomb 26 Black Matt

**14192032** Snoot 26 Black Matt