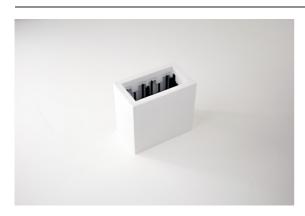

| Date     |
|----------|
| Customer |
| Project  |
| Туре     |

*Qbini Box Surface 2x DE White Structure* 

A portmanteau of cubic and mini, Qbini Box is the modular, miniature, LED solution for extremely playful applications. Give volume to your miniature Qbini expression with our surface-mounted box (1L or 2L), and choose from all existing Qbini lights, including the general lighting module. Available with integrated or remove driver.

## Specifications

| 1 0                             |                                                                                                                                                                                                                      |
|---------------------------------|----------------------------------------------------------------------------------------------------------------------------------------------------------------------------------------------------------------------|
| Material                        | 13120109                                                                                                                                                                                                             |
| Lifetime                        | L80B20 @50,000 Hours                                                                                                                                                                                                 |
| Lamp Included                   | No                                                                                                                                                                                                                   |
| Number of Light<br>Sources      | 2                                                                                                                                                                                                                    |
| Optic                           | Reflector                                                                                                                                                                                                            |
| Input Voltage                   | Constant Current Driver Required                                                                                                                                                                                     |
| Electrical Class                | Ш                                                                                                                                                                                                                    |
| IP Rating                       | 55                                                                                                                                                                                                                   |
| Glow wire rating (°C)           | 960                                                                                                                                                                                                                  |
| Indoor/Outdoor                  | Indoor                                                                                                                                                                                                               |
| Application                     | Ceiling                                                                                                                                                                                                              |
| Mounting                        | Surface                                                                                                                                                                                                              |
| Adjustability                   | Not Applicable                                                                                                                                                                                                       |
| Primary Colour & Primary Finish | White, Structure                                                                                                                                                                                                     |
| Gross weight (g)                | 410.0                                                                                                                                                                                                                |
| Remark                          | <ul> <li>Qbini spotlight not included</li> <li>This is not a complete product. Qbini Box and Qbini spotlights required.</li> <li>This is not a complete product. Qbini Box and Qbini spotlights required.</li> </ul> |