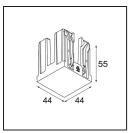

| Date     |
|----------|
| Customer |
| Project  |
| Туре     |

*Qbini Box Surface 2x DE White Structure* 

A portmanteau of cubic and mini, Qbini Box is the modular, miniature, LED solution for extremely playful applications. Give volume to your miniature Qbini expression with our surface-mounted box (1L or 2L), and choose from all existing Qbini lights, including the general lighting module. Available with integrated or remove driver.

## Specifications

| 1 0                             |                                                                                                                                                                                                                      |
|---------------------------------|----------------------------------------------------------------------------------------------------------------------------------------------------------------------------------------------------------------------|
| Material                        | 13120109                                                                                                                                                                                                             |
| Lifetime                        | L80B20 @50,000 Hours                                                                                                                                                                                                 |
| Lamp Included                   | No                                                                                                                                                                                                                   |
| Number of Light<br>Sources      | 2                                                                                                                                                                                                                    |
| Optic                           | Reflector                                                                                                                                                                                                            |
| Input Voltage                   | Constant Current Driver Required                                                                                                                                                                                     |
| Electrical Class                | Ш                                                                                                                                                                                                                    |
| IP Rating                       | 55                                                                                                                                                                                                                   |
| Glow wire rating (°C)           | 960                                                                                                                                                                                                                  |
| Indoor/Outdoor                  | Indoor                                                                                                                                                                                                               |
| Application                     | Ceiling                                                                                                                                                                                                              |
| Mounting                        | Surface                                                                                                                                                                                                              |
| Adjustability                   | Not Applicable                                                                                                                                                                                                       |
| Primary Colour & Primary Finish | White, Structure                                                                                                                                                                                                     |
| Gross weight (g)                | 410.0                                                                                                                                                                                                                |
| Remark                          | <ul> <li>Qbini spotlight not included</li> <li>This is not a complete product. Qbini Box and Qbini spotlights required.</li> <li>This is not a complete product. Qbini Box and Qbini spotlights required.</li> </ul> |