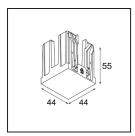

| Date     |
|----------|
| Customer |
| Project  |
| Туре     |

Qbini Box Surface 1x DE Black Structure

A portmanteau of cubic and mini, Qbini Box is the modular, miniature, LED solution for extremely playful applications. Give volume to your miniature Qbini expression with our surface-mounted box (1L or 2L), and choose from all existing Qbini lights, including the general lighting module. Available with integrated or remove driver.

| Specifications                  |                                                                                                                                                                                                                      |
|---------------------------------|----------------------------------------------------------------------------------------------------------------------------------------------------------------------------------------------------------------------|
| Material                        | 13120032                                                                                                                                                                                                             |
| Lifetime                        | L80B20 @50,000 Hours                                                                                                                                                                                                 |
| Lamp Included                   | No                                                                                                                                                                                                                   |
| Number of Light<br>Sources      | 1                                                                                                                                                                                                                    |
| Optic                           | Reflector                                                                                                                                                                                                            |
| Input Voltage                   | Constant Current Driver Required                                                                                                                                                                                     |
| Electrical Class                | III                                                                                                                                                                                                                  |
| IP Rating                       | 55                                                                                                                                                                                                                   |
| Glow wire rating (°C)           | 960                                                                                                                                                                                                                  |
| Indoor/Outdoor                  | Indoor                                                                                                                                                                                                               |
| Application                     | Ceiling                                                                                                                                                                                                              |
| Mounting                        | Surface                                                                                                                                                                                                              |
| Adjustability                   | Not Applicable                                                                                                                                                                                                       |
| Primary Colour & Primary Finish | Black, Structure                                                                                                                                                                                                     |
| Gross weight (g)                | 288.0                                                                                                                                                                                                                |
| Remark                          | <ul> <li>Qbini spotlight not included</li> <li>This is not a complete product. Qbini Box and Qbini spotlights required.</li> <li>This is not a complete product. Qbini Box and Qbini spotlights required.</li> </ul> |