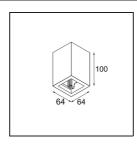

| Date     |
|----------|
| Customer |
| Project  |
| Туре     |

Qbini Box Surface 1x DE Black Structure

A portmanteau of cubic and mini, Qbini Box is the modular, miniature, LED solution for extremely playful applications. Give volume to your miniature Qbini expression with our surface-mounted box (1L or 2L), and choose from all existing Qbini lights, including the general lighting module. Available with integrated or remove driver.

| Specifications                  |                                                                                                                                                                                                                      |
|---------------------------------|----------------------------------------------------------------------------------------------------------------------------------------------------------------------------------------------------------------------|
| Material                        | 13120032                                                                                                                                                                                                             |
| Lifetime                        | L80B20 @50,000 Hours                                                                                                                                                                                                 |
| Lamp Included                   | No                                                                                                                                                                                                                   |
| Number of Light<br>Sources      | 1                                                                                                                                                                                                                    |
| Optic                           | Reflector                                                                                                                                                                                                            |
| Input Voltage                   | Constant Current Driver Required                                                                                                                                                                                     |
| Electrical Class                | III                                                                                                                                                                                                                  |
| IP Rating                       | 55                                                                                                                                                                                                                   |
| Glow wire rating (°C)           | 960                                                                                                                                                                                                                  |
| Indoor/Outdoor                  | Indoor                                                                                                                                                                                                               |
| Application                     | Ceiling                                                                                                                                                                                                              |
| Mounting                        | Surface                                                                                                                                                                                                              |
| Adjustability                   | Not Applicable                                                                                                                                                                                                       |
| Primary Colour & Primary Finish | Black, Structure                                                                                                                                                                                                     |
| Gross weight (g)                | 288.0                                                                                                                                                                                                                |
| Remark                          | <ul> <li>Qbini spotlight not included</li> <li>This is not a complete product. Qbini Box and Qbini spotlights required.</li> <li>This is not a complete product. Qbini Box and Qbini spotlights required.</li> </ul> |