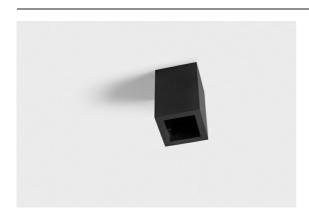

| Date     |
|----------|
| Customer |
| Project  |
| Туре     |

Qbini Box Surface 1x DE Black Structure

A portmanteau of cubic and mini, Qbini Box is the modular, miniature, LED solution for extremely playful applications. Give volume to your miniature Qbini expression with our surface-mounted box (1L or 2L), and choose from all existing Qbini lights, including the general lighting module. Available with integrated or remove driver.