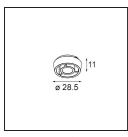

| Date     |
|----------|
| Customer |
| Project  |
| Туре     |

Qbini Box Surface 1x DE Black Structure

A portmanteau of cubic and mini, Qbini Box is the modular, miniature, LED solution for extremely playful applications. Give volume to your miniature Qbini expression with our surface-mounted box (1L or 2L), and choose from all existing Qbini lights, including the general lighting module. Available with integrated or remove driver.

| Specifications                  |                                                                                                                                                                                                                      |
|---------------------------------|----------------------------------------------------------------------------------------------------------------------------------------------------------------------------------------------------------------------|
| Material                        | 13120032                                                                                                                                                                                                             |
| Lifetime                        | L80B20 @50,000 Hours                                                                                                                                                                                                 |
| Lamp Included                   | No                                                                                                                                                                                                                   |
| Number of Light<br>Sources      | 1                                                                                                                                                                                                                    |
| Optic                           | Reflector                                                                                                                                                                                                            |
| Input Voltage                   | Constant Current Driver Required                                                                                                                                                                                     |
| Electrical Class                | III                                                                                                                                                                                                                  |
| IP Rating                       | 55                                                                                                                                                                                                                   |
| Glow wire rating (°C)           | 960                                                                                                                                                                                                                  |
| Indoor/Outdoor                  | Indoor                                                                                                                                                                                                               |
| Application                     | Ceiling                                                                                                                                                                                                              |
| Mounting                        | Surface                                                                                                                                                                                                              |
| Adjustability                   | Not Applicable                                                                                                                                                                                                       |
| Primary Colour & Primary Finish | Black, Structure                                                                                                                                                                                                     |
| Gross weight (g)                | 288.0                                                                                                                                                                                                                |
| Remark                          | <ul> <li>Qbini spotlight not included</li> <li>This is not a complete product. Qbini Box and Qbini spotlights required.</li> <li>This is not a complete product. Qbini Box and Qbini spotlights required.</li> </ul> |