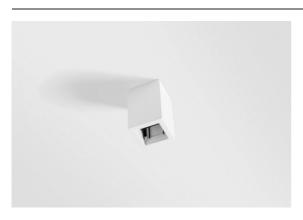

| Pate     |
|----------|
| Customer |
| Project  |
| уре      |

*Qbini Box Surface 1x DE White Structure* 

A portmanteau of cubic and mini, Qbini Box is the modular, miniature, LED solution for extremely playful applications. Give volume to your miniature Qbini expression with our surface-mounted box (1L or 2L), and choose from all existing Qbini lights, including the general lighting module. Available with integrated or remove driver.