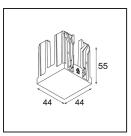

| Pate     |
|----------|
| Customer |
| Project  |
| уре      |

*Qbini Box Surface 1x DE White Structure* 

A portmanteau of cubic and mini, Qbini Box is the modular, miniature, LED solution for extremely playful applications. Give volume to your miniature Qbini expression with our surface-mounted box (1L or 2L), and choose from all existing Qbini lights, including the general lighting module. Available with integrated or remove driver.

Specifications

| specifications                  |                                                                                                                                                                                                                      |
|---------------------------------|----------------------------------------------------------------------------------------------------------------------------------------------------------------------------------------------------------------------|
| Material                        | 13120009                                                                                                                                                                                                             |
| Lifetime                        | L80B20 @50,000 Hours                                                                                                                                                                                                 |
| Lamp Included                   | No                                                                                                                                                                                                                   |
| Number of Light<br>Sources      | 1                                                                                                                                                                                                                    |
| Optic                           | Reflector                                                                                                                                                                                                            |
| Input Voltage                   | Constant Current Driver Required                                                                                                                                                                                     |
| Electrical Class                | III                                                                                                                                                                                                                  |
| IP Rating                       | 55                                                                                                                                                                                                                   |
| Glow wire rating (°C)           | 960                                                                                                                                                                                                                  |
| Indoor/Outdoor                  | Indoor                                                                                                                                                                                                               |
| Application                     | Ceiling                                                                                                                                                                                                              |
| Mounting                        | Surface                                                                                                                                                                                                              |
| Adjustability                   | Not Applicable                                                                                                                                                                                                       |
| Primary Colour & Primary Finish | White, Structure                                                                                                                                                                                                     |
| Gross weight (g)                | 288.0                                                                                                                                                                                                                |
| Remark                          | <ul> <li>Qbini spotlight not included</li> <li>This is not a complete product. Qbini Box and Qbini spotlights required.</li> <li>This is not a complete product. Qbini Box and Qbini spotlights required.</li> </ul> |