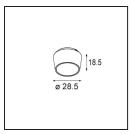

Specifications

| specifications                  |                                                                                                                                                                                                                      |
|---------------------------------|----------------------------------------------------------------------------------------------------------------------------------------------------------------------------------------------------------------------|
| Material                        | 13120009                                                                                                                                                                                                             |
| Lifetime                        | L80B20 @50,000 Hours                                                                                                                                                                                                 |
| Lamp Included                   | No                                                                                                                                                                                                                   |
| Number of Light<br>Sources      | 1                                                                                                                                                                                                                    |
| Optic                           | Reflector                                                                                                                                                                                                            |
| Input Voltage                   | Constant Current Driver Required                                                                                                                                                                                     |
| Electrical Class                | III                                                                                                                                                                                                                  |
| IP Rating                       | 55                                                                                                                                                                                                                   |
| Glow wire rating (°C)           | 960                                                                                                                                                                                                                  |
| Indoor/Outdoor                  | Indoor                                                                                                                                                                                                               |
| Application                     | Ceiling                                                                                                                                                                                                              |
| Mounting                        | Surface                                                                                                                                                                                                              |
| Adjustability                   | Not Applicable                                                                                                                                                                                                       |
| Primary Colour & Primary Finish | White, Structure                                                                                                                                                                                                     |
| Gross weight (g)                | 288.0                                                                                                                                                                                                                |
| Remark                          | <ul> <li>Qbini spotlight not included</li> <li>This is not a complete product. Qbini Box and Qbini spotlights required.</li> <li>This is not a complete product. Qbini Box and Qbini spotlights required.</li> </ul> |