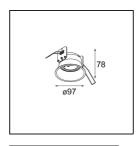

| Date     |  |
|----------|--|
| Customer |  |
| Project  |  |
| Туре     |  |

Lotis Round Recessed Adjustable 97 1x M-LED DE Aluminium Matt

Lotis Round is a recessed spotlight with a slight trim. The hallmark of this luminaire is its deeply recessed cone, which holds the light source. Known for its effortless design and high functionality, Lotis Round comes in different diameters and with various types of light sources.

| 13100005                         |
|----------------------------------|
| M-LED                            |
| L80B20 @50,000 Hours             |
| No                               |
| 1                                |
| Down                             |
| Reflector                        |
| Constant Current Driver Required |
| III                              |
| 20                               |
| 960                              |
| Indoor                           |
| Ceiling                          |
| Recessed                         |
| ø92                              |
| 100.0                            |
| V -15°/+15°                      |
| 0,1                              |
| Aluminium, Matt                  |
| 120.0                            |
| 350                              |
| 501                              |
| 81                               |
|                                  |