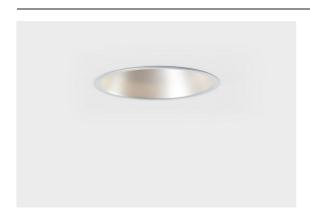

| Date     |  |
|----------|--|
| Customer |  |
| Project  |  |
| Туре     |  |

Lotis Round Recessed Adjustable 97 1x M-LED DE Aluminium Matt

Lotis Round is a recessed spotlight with a slight trim. The hallmark of this luminaire is its deeply recessed cone, which holds the light source. Known for its effortless design and high functionality, Lotis Round comes in different diameters and with various types of light sources.