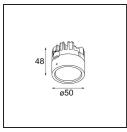

| 13100005                         |
|----------------------------------|
| M-LED                            |
| L80B20 @50,000 Hours             |
| No                               |
| 1                                |
| Down                             |
| Reflector                        |
| Constant Current Driver Required |
| III                              |
| 20                               |
| 960                              |
| Indoor                           |
| Ceiling                          |
| Recessed                         |
| ø92                              |
| 100.0                            |
| V -15°/+15°                      |
| 0,1                              |
| Aluminium, Matt                  |
| 120.0                            |
| 350                              |
| 501                              |
| 81                               |
|                                  |