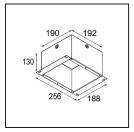

## Installation Accessories

**10889830** Installation Housing 192x190x130

**12290330** Plaster Kit 190X190 - 92 1x

Choose a required accessory