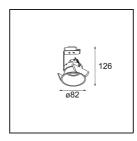

Specifications

| specifications                  |                                                        |
|---------------------------------|--------------------------------------------------------|
| Material                        | 13080302                                               |
| Light Source Type               | LED GU10                                               |
| Lamp Included                   | No                                                     |
| Number of Light<br>Sources      | 1                                                      |
| Light Direction                 | Down                                                   |
| Input Voltage                   | 230V                                                   |
| Electrical Class                | II                                                     |
| IP Rating                       | 20                                                     |
| Glow wire rating (°C)           | 960                                                    |
| Indoor/Outdoor                  | Indoor                                                 |
| Application                     | Ceiling                                                |
| Mounting                        | Recessed                                               |
| Cut-out size (mm)               | ø76                                                    |
| Mounting depth (mm)             | 130.0                                                  |
| Adjustability                   | Not Applicable                                         |
| Distance to Lighted Object (m)  | 0,1                                                    |
| Primary Colour & Primary Finish | Black, Brushed                                         |
| Gross weight (g)                | 200.0                                                  |
| Remark                          | This is not a complete product. Light module required. |