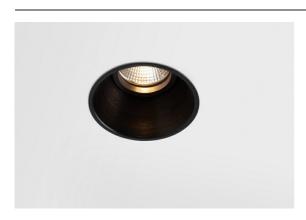

## Lotis Round Recessed 82 1x LED GU10 Black Brushed

Lotis Round is a recessed spotlight with a slight trim. The hallmark of this luminaire is its deeply recessed cone, which holds the light source. Known for its effortless design and high functionality, Lotis Round comes in different diameters and with various types of light sources.