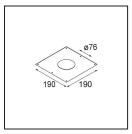

## Installation Accessories

**10889830** Installation Housing 192x190x130

12290830 Plaster Kit 190X190 - 76 1x

Choose a required accessory