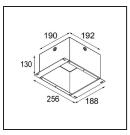

## Installation Accessories

**10889830** Installation Housing 192x190x130

12290830 Plaster Kit 190X190 - 76 1x

Choose a required accessory