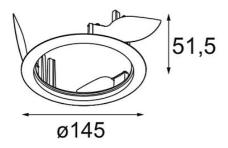

## Ring Recessed 115 Wink Black Structure

| ø145 | 0 | Friends of hue |
|------|---|----------------|
|------|---|----------------|

|  | J | hue |
|--|---|-----|
|  |   |     |

| Specifications                     |                  |
|------------------------------------|------------------|
| Material                           | 13073032         |
| Lamp Included                      | No               |
| Number of Light<br>Sources         | 0                |
| IP Rating                          | 20               |
| Glow wire rating (°C)              | 960              |
| Indoor/Outdoor                     | Indoor           |
| Application                        | Ceiling, Wall    |
| Mounting                           | Recessed         |
| Adjustability                      | Not Applicable   |
| Primary Colour &<br>Primary Finish | Black, Structure |
| Gross weight (g)                   | 164.0            |