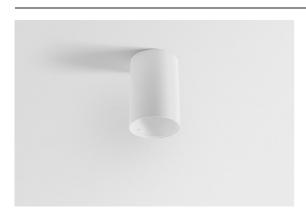

## Specifications

| Specifications                  |                                                                                                                                                                                                                                                                              |
|---------------------------------|------------------------------------------------------------------------------------------------------------------------------------------------------------------------------------------------------------------------------------------------------------------------------|
| Material                        | 12845009                                                                                                                                                                                                                                                                     |
| Lifetime                        | L80B20 @50,000 Hours                                                                                                                                                                                                                                                         |
| Lamp Included                   | No                                                                                                                                                                                                                                                                           |
| Number of Light<br>Sources      | 1                                                                                                                                                                                                                                                                            |
| Light Direction                 | Down                                                                                                                                                                                                                                                                         |
| Optic                           | Reflector                                                                                                                                                                                                                                                                    |
| Input Voltage                   | Constant Current Driver Required                                                                                                                                                                                                                                             |
| Electrical Class                | III                                                                                                                                                                                                                                                                          |
| IP Rating                       | 55                                                                                                                                                                                                                                                                           |
| Glow wire rating (°C)           | 960                                                                                                                                                                                                                                                                          |
| Indoor/Outdoor                  | Indoor                                                                                                                                                                                                                                                                       |
| Application                     | Ceiling                                                                                                                                                                                                                                                                      |
| Mounting                        | Surface                                                                                                                                                                                                                                                                      |
| Adjustability                   | Not Applicable                                                                                                                                                                                                                                                               |
| Primary Colour & Primary Finish | White, Structure                                                                                                                                                                                                                                                             |
| Gross weight (g)                | 750.0                                                                                                                                                                                                                                                                        |
| Remark                          | <ul> <li>Smart spotlight not included</li> <li>IP54 only when combined with Smart 82 LED IP55</li> <li>This is not a complete product. Smart Tube and Smart spotlight required.</li> <li>This is not a complete product. Smart Tube and Smart spotlight required.</li> </ul> |