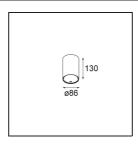

| ate     |
|---------|
| ustomer |
| roject  |
| уре     |

FFD\_Smart Tube Surface 82 L 1x Trailing Edge DI 500mA Aluminium Brushed Anodised

Since Smart families include all kinds of shapes, this cylindrical design was not to be left out. Smart Tube is a family of suspended fun and versatile luminaires for all kinds of spaces. Surface mounted as a downlighter, on the wall for up and downlight, or suspended for a more intimate setting, Smart Tube can be coupled with any Smart design, Kup, Lotis, or Cake.

## Specifications

| Specifications                  |                                                                                                                                                                                                                                                                              |
|---------------------------------|------------------------------------------------------------------------------------------------------------------------------------------------------------------------------------------------------------------------------------------------------------------------------|
| Material                        | 12844024                                                                                                                                                                                                                                                                     |
| Lifetime                        | L80B20 @50,000 Hours                                                                                                                                                                                                                                                         |
| Lamp Included                   | No                                                                                                                                                                                                                                                                           |
| Number of Light<br>Sources      | 1                                                                                                                                                                                                                                                                            |
| Light Direction                 | Down                                                                                                                                                                                                                                                                         |
| Optic                           | Reflector                                                                                                                                                                                                                                                                    |
| Input Voltage                   | 230V                                                                                                                                                                                                                                                                         |
| Electrical Class                | I                                                                                                                                                                                                                                                                            |
| IP Rating                       | 20                                                                                                                                                                                                                                                                           |
| Glow wire rating (°C)           | 960                                                                                                                                                                                                                                                                          |
| Dimming Protocol                | Trailing Edge                                                                                                                                                                                                                                                                |
| Indoor/Outdoor                  | Indoor                                                                                                                                                                                                                                                                       |
| Application                     | Ceiling                                                                                                                                                                                                                                                                      |
| Mounting                        | Surface                                                                                                                                                                                                                                                                      |
| Adjustability                   | Not Applicable                                                                                                                                                                                                                                                               |
| Primary Colour & Primary Finish | Aluminium, Brushed Anodised                                                                                                                                                                                                                                                  |
| Gross weight (g)                | 825.0                                                                                                                                                                                                                                                                        |
| Remark                          | <ul> <li>Smart spotlight not included</li> <li>IP54 only when combined with Smart 82 LED IP55</li> <li>This is not a complete product. Smart Tube and Smart spotlight required.</li> <li>This is not a complete product. Smart Tube and Smart spotlight required.</li> </ul> |