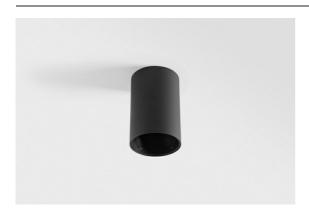

| ate     |
|---------|
| ustomer |
| roject  |
| уре     |

FFD\_Smart Tube Surface 82 L 1x Trailing Edge DI 500mA Aluminium Brushed Anodised

Since Smart families include all kinds of shapes, this cylindrical design was not to be left out. Smart Tube is a family of suspended fun and versatile luminaires for all kinds of spaces. Surface mounted as a downlighter, on the wall for up and downlight, or suspended for a more intimate setting, Smart Tube can be coupled with any Smart design, Kup, Lotis, or Cake.