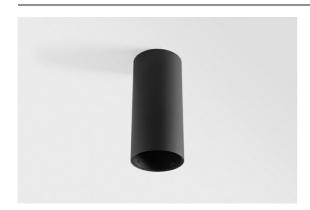

| Date     |
|----------|
| Customer |
| Project  |
| Гуре     |

FFD\_Smart Tube Surface 82 XL 1x DALI DI 500mA Aluminium Brushed Anodised

Since Smart families include all kinds of shapes, this cylindrical design was not to be left out. Smart Tube is a family of suspended fun and versatile luminaires for all kinds of spaces. Surface mounted as a downlighter, on the wall for up and downlight, or suspended for a more intimate setting, Smart Tube can be coupled with any Smart design, Kup, Lotis, or Cake.