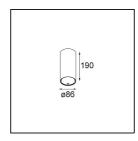

| Specifications                  |                                                                                                                                                                                            |
|---------------------------------|--------------------------------------------------------------------------------------------------------------------------------------------------------------------------------------------|
| Material                        | 12843224                                                                                                                                                                                   |
| Lifetime                        | L80B20 @50,000 Hours                                                                                                                                                                       |
| Lamp Included                   | No                                                                                                                                                                                         |
| Number of Light<br>Sources      | 1                                                                                                                                                                                          |
| Light Direction                 | Down                                                                                                                                                                                       |
| Optic                           | Reflector                                                                                                                                                                                  |
| Input Voltage                   | 230V                                                                                                                                                                                       |
| Electrical Class                | I                                                                                                                                                                                          |
| IP Rating                       | 20                                                                                                                                                                                         |
| Glow wire rating (°C)           | 960                                                                                                                                                                                        |
| Dimming Protocol                | DALI                                                                                                                                                                                       |
| DALI Standard                   | DALI-2                                                                                                                                                                                     |
| Indoor/Outdoor                  | Indoor                                                                                                                                                                                     |
| Application                     | Ceiling                                                                                                                                                                                    |
| Mounting                        | Surface                                                                                                                                                                                    |
| Adjustability                   | Not Applicable                                                                                                                                                                             |
| Primary Colour & Primary Finish | Aluminium, Brushed Anodised                                                                                                                                                                |
| Gross weight (g)                | 1395.0                                                                                                                                                                                     |
| Remark                          | <ul> <li>Smart spotlight not included</li> <li>IP54 only when combined with Smart 82 LED IP55</li> <li>This is not a complete product. Smart Tube and Smart spotlight required.</li> </ul> |