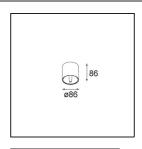

| Specifications                  |                                                                                                  |
|---------------------------------|--------------------------------------------------------------------------------------------------|
| Material                        | 12841009                                                                                         |
| Lifetime                        | L80B20 @50,000 Hours                                                                             |
| Lamp Included                   | No                                                                                               |
| Number of Light<br>Sources      | 1                                                                                                |
| Light Direction                 | Down                                                                                             |
| Optic                           | Reflector                                                                                        |
| Input Voltage                   | Constant Current Driver Required                                                                 |
| Electrical Class                | III                                                                                              |
| IP Rating                       | 55                                                                                               |
| Glow wire rating (°C)           | 960                                                                                              |
| Indoor/Outdoor                  | Indoor                                                                                           |
| Application                     | Ceiling                                                                                          |
| Mounting                        | Surface                                                                                          |
| Adjustability                   | Not Applicable                                                                                   |
| Primary Colour & Primary Finish | White, Structure                                                                                 |
| Gross weight (g)                | 285.0                                                                                            |
| Remark                          | <ul><li>Smart spotlight not included</li><li>IP54 only when combined with Smart 82 LED</li></ul> |