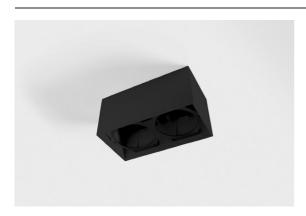

| Pate     |
|----------|
| Customer |
| Project  |
| уре      |

Smart Box Surface 115 2x DE Black Structure

If recessed spotlights are a no-go for your project, but our Smart designs are still on top of your wish list, then Smart Box is your answer. You have the choice of a square or rectangular design, housing one or two spotlights. A larger Smart Box is also an option if you wish to include Smart 115 directional spotlights.