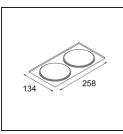

| Pate     |
|----------|
| Customer |
| Project  |
| уре      |

Smart Box Surface 115 2x DE Black Structure

If recessed spotlights are a no-go for your project, but our Smart designs are still on top of your wish list, then Smart Box is your answer. You have the choice of a square or rectangular design, housing one or two spotlights. A larger Smart Box is also an option if you wish to include Smart 115 directional spotlights.