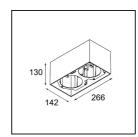

| Pate     |
|----------|
| Customer |
| Project  |
| уре      |

Smart Box Surface 115 2x DE Black Structure

If recessed spotlights are a no-go for your project, but our Smart designs are still on top of your wish list, then Smart Box is your answer. You have the choice of a square or rectangular design, housing one or two spotlights. A larger Smart Box is also an option if you wish to include Smart 115 directional spotlights.