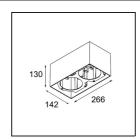

## Specifications

| Specifications                  |                                                                                                                                                                                                                                                    |
|---------------------------------|----------------------------------------------------------------------------------------------------------------------------------------------------------------------------------------------------------------------------------------------------|
| Material                        | 12801109                                                                                                                                                                                                                                           |
| Lifetime                        | L80B20 @50,000 Hours                                                                                                                                                                                                                               |
| Lamp Included                   | No                                                                                                                                                                                                                                                 |
| Number of Light<br>Sources      | 2                                                                                                                                                                                                                                                  |
| Light Direction                 | Down                                                                                                                                                                                                                                               |
| Optic                           | Reflector                                                                                                                                                                                                                                          |
| Input Voltage                   | 230V                                                                                                                                                                                                                                               |
| Electrical Class                | I                                                                                                                                                                                                                                                  |
| IP Rating                       | 20                                                                                                                                                                                                                                                 |
| Glow wire rating (°C)           | 960                                                                                                                                                                                                                                                |
| Dimming Protocol                | 1-10V, Push-Dim                                                                                                                                                                                                                                    |
| Indoor/Outdoor                  | Indoor                                                                                                                                                                                                                                             |
| Application                     | Ceiling                                                                                                                                                                                                                                            |
| Mounting                        | Surface                                                                                                                                                                                                                                            |
| Adjustability                   | Not Applicable                                                                                                                                                                                                                                     |
| Primary Colour & Primary Finish | White, Structure                                                                                                                                                                                                                                   |
| Gross weight (g)                | 1899.0                                                                                                                                                                                                                                             |
| Remark                          | <ul> <li>Smart spotlight not included</li> <li>This is not a complete product. Smart Box,<br/>Smart Mask and Smart spotlight required.</li> <li>This is not a complete product. Smart Box,<br/>Smart Mask and Smart spotlight required.</li> </ul> |