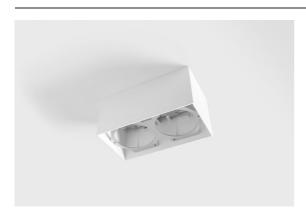

## Smart Box Surface 115 2x 1-10V/Push-Dim DI White Structure

If recessed spotlights are a no-go for your project, but our Smart designs are still on top of your wish list, then Smart Box is your answer. You have the choice of a square or rectangular design, housing one or two spotlights. A larger Smart Box is also an option if you wish to include Smart 115 directional spotlights.

## Specifications

| Specifications                  |                                                                                                                                                                                                                                                    |
|---------------------------------|----------------------------------------------------------------------------------------------------------------------------------------------------------------------------------------------------------------------------------------------------|
| Material                        | 12801109                                                                                                                                                                                                                                           |
| Lifetime                        | L80B20 @50,000 Hours                                                                                                                                                                                                                               |
| Lamp Included                   | No                                                                                                                                                                                                                                                 |
| Number of Light<br>Sources      | 2                                                                                                                                                                                                                                                  |
| Light Direction                 | Down                                                                                                                                                                                                                                               |
| Optic                           | Reflector                                                                                                                                                                                                                                          |
| Input Voltage                   | 230V                                                                                                                                                                                                                                               |
| Electrical Class                | I                                                                                                                                                                                                                                                  |
| IP Rating                       | 20                                                                                                                                                                                                                                                 |
| Glow wire rating (°C)           | 960                                                                                                                                                                                                                                                |
| Dimming Protocol                | 1-10V, Push-Dim                                                                                                                                                                                                                                    |
| Indoor/Outdoor                  | Indoor                                                                                                                                                                                                                                             |
| Application                     | Ceiling                                                                                                                                                                                                                                            |
| Mounting                        | Surface                                                                                                                                                                                                                                            |
| Adjustability                   | Not Applicable                                                                                                                                                                                                                                     |
| Primary Colour & Primary Finish | White, Structure                                                                                                                                                                                                                                   |
| Gross weight (g)                | 1899.0                                                                                                                                                                                                                                             |
| Remark                          | <ul> <li>Smart spotlight not included</li> <li>This is not a complete product. Smart Box,<br/>Smart Mask and Smart spotlight required.</li> <li>This is not a complete product. Smart Box,<br/>Smart Mask and Smart spotlight required.</li> </ul> |