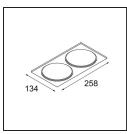

## Specifications

| Specifications                  |                                                                                                                                                                                                                                                    |
|---------------------------------|----------------------------------------------------------------------------------------------------------------------------------------------------------------------------------------------------------------------------------------------------|
| Material                        | 12801109                                                                                                                                                                                                                                           |
| Lifetime                        | L80B20 @50,000 Hours                                                                                                                                                                                                                               |
| Lamp Included                   | No                                                                                                                                                                                                                                                 |
| Number of Light<br>Sources      | 2                                                                                                                                                                                                                                                  |
| Light Direction                 | Down                                                                                                                                                                                                                                               |
| Optic                           | Reflector                                                                                                                                                                                                                                          |
| Input Voltage                   | 230V                                                                                                                                                                                                                                               |
| Electrical Class                | I                                                                                                                                                                                                                                                  |
| IP Rating                       | 20                                                                                                                                                                                                                                                 |
| Glow wire rating (°C)           | 960                                                                                                                                                                                                                                                |
| Dimming Protocol                | 1-10V, Push-Dim                                                                                                                                                                                                                                    |
| Indoor/Outdoor                  | Indoor                                                                                                                                                                                                                                             |
| Application                     | Ceiling                                                                                                                                                                                                                                            |
| Mounting                        | Surface                                                                                                                                                                                                                                            |
| Adjustability                   | Not Applicable                                                                                                                                                                                                                                     |
| Primary Colour & Primary Finish | White, Structure                                                                                                                                                                                                                                   |
| Gross weight (g)                | 1899.0                                                                                                                                                                                                                                             |
| Remark                          | <ul> <li>Smart spotlight not included</li> <li>This is not a complete product. Smart Box,<br/>Smart Mask and Smart spotlight required.</li> <li>This is not a complete product. Smart Box,<br/>Smart Mask and Smart spotlight required.</li> </ul> |