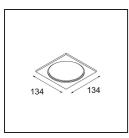

## Specifications

| ~ r · · · · · · · · · · · · · · · · · |                                                                                                                                                                                                                                                    |
|---------------------------------------|----------------------------------------------------------------------------------------------------------------------------------------------------------------------------------------------------------------------------------------------------|
| Material                              | 12800109                                                                                                                                                                                                                                           |
| Lifetime                              | L80B20 @50,000 Hours                                                                                                                                                                                                                               |
| Lamp Included                         | No                                                                                                                                                                                                                                                 |
| Number of Light<br>Sources            | 1                                                                                                                                                                                                                                                  |
| Light Direction                       | Down                                                                                                                                                                                                                                               |
| Optic                                 | Reflector                                                                                                                                                                                                                                          |
| Input Voltage                         | 230V                                                                                                                                                                                                                                               |
| Electrical Class                      | I                                                                                                                                                                                                                                                  |
| IP Rating                             | 20                                                                                                                                                                                                                                                 |
| Glow wire rating (°C)                 | 960                                                                                                                                                                                                                                                |
| Dimming Protocol                      | 1-10V, Push-Dim                                                                                                                                                                                                                                    |
| Indoor/Outdoor                        | Indoor                                                                                                                                                                                                                                             |
| Application                           | Ceiling                                                                                                                                                                                                                                            |
| Mounting                              | Surface                                                                                                                                                                                                                                            |
| Adjustability                         | Not Applicable                                                                                                                                                                                                                                     |
| Primary Colour & Primary Finish       | White, Structure                                                                                                                                                                                                                                   |
| Gross weight (g)                      | 1227.0                                                                                                                                                                                                                                             |
| Remark                                | <ul> <li>Smart spotlight not included</li> <li>This is not a complete product. Smart Box,<br/>Smart Mask and Smart spotlight required.</li> <li>This is not a complete product. Smart Box,<br/>Smart Mask and Smart spotlight required.</li> </ul> |