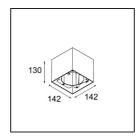

## Specifications

| ~ r · · · · · · · · · · · · · · · · · |                                                                                                                                                                                                                                                    |
|---------------------------------------|----------------------------------------------------------------------------------------------------------------------------------------------------------------------------------------------------------------------------------------------------|
| Material                              | 12800109                                                                                                                                                                                                                                           |
| Lifetime                              | L80B20 @50,000 Hours                                                                                                                                                                                                                               |
| Lamp Included                         | No                                                                                                                                                                                                                                                 |
| Number of Light<br>Sources            | 1                                                                                                                                                                                                                                                  |
| Light Direction                       | Down                                                                                                                                                                                                                                               |
| Optic                                 | Reflector                                                                                                                                                                                                                                          |
| Input Voltage                         | 230V                                                                                                                                                                                                                                               |
| Electrical Class                      | I                                                                                                                                                                                                                                                  |
| IP Rating                             | 20                                                                                                                                                                                                                                                 |
| Glow wire rating (°C)                 | 960                                                                                                                                                                                                                                                |
| Dimming Protocol                      | 1-10V, Push-Dim                                                                                                                                                                                                                                    |
| Indoor/Outdoor                        | Indoor                                                                                                                                                                                                                                             |
| Application                           | Ceiling                                                                                                                                                                                                                                            |
| Mounting                              | Surface                                                                                                                                                                                                                                            |
| Adjustability                         | Not Applicable                                                                                                                                                                                                                                     |
| Primary Colour & Primary Finish       | White, Structure                                                                                                                                                                                                                                   |
| Gross weight (g)                      | 1227.0                                                                                                                                                                                                                                             |
| Remark                                | <ul> <li>Smart spotlight not included</li> <li>This is not a complete product. Smart Box,<br/>Smart Mask and Smart spotlight required.</li> <li>This is not a complete product. Smart Box,<br/>Smart Mask and Smart spotlight required.</li> </ul> |