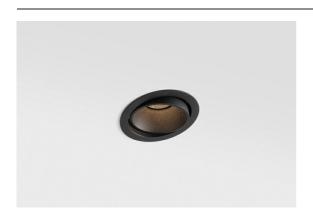

FFD\_Smart Lotis Recessed Adjustable 115 1x GU10 Black Structure

The 3 original designs, Smart Kup, Lotis and Cake still manage to steal the hearts of interior designers. And this goes for the entire Smart family. Smart's accessibility and extreme versatility are arguably fit for any expression. Mix and match accent lighting, up and downlight, fixed or adjustable, a mosaic of shapes, sizes, colours and mounting options, and create a playful installation.