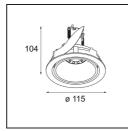

## Specifications Material Light Source Type

| Material              | 12782032             |
|-----------------------|----------------------|
| Light Source Type     | GU10                 |
| Lifetime              | L80B20 @50,000 Hours |
| Lamp Included         | No                   |
| Number of Light       | 1                    |
| Sources               |                      |
| Light Direction       | Down                 |
| Optic                 | Reflector            |
| Input Voltage         | 230V                 |
| Electrical Class      | III                  |
| IP Rating             | 20                   |
| Glow wire rating (°C) | 960                  |
| Indoor/Outdoor        | Indoor               |
| Application           | Ceiling, Wall        |
| Mounting              | Recessed             |
| Cut-out size (mm)     | ø108                 |
| Mounting depth (mm)   | 130.0                |
| Adjustability         | H 355° V 30°         |
| Distance to Lighted   | 0,1                  |
| Object (m)            |                      |
| Primary Colour &      | Black, Structure     |
| Primary Finish        |                      |
| Gross weight (g)      | 407.0                |