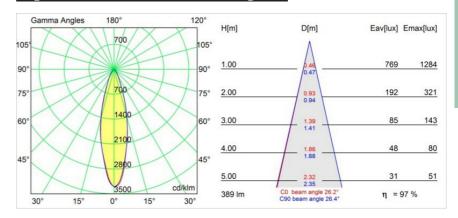

Reflector            |
| Input Voltage         | 230V                 |
| Electrical Class      | III                  |
| IP Rating             | 20                   |
| Glow wire rating (°C) | 960                  |
| Indoor/Outdoor        | Indoor               |
| Application           | Ceiling, Wall        |
| Mounting              | Recessed             |
| Cut-out size (mm)     | ø108                 |
| Mounting depth (mm)   | 130.0                |
| Adjustability         | H 355° V 30°         |
| Distance to Lighted   | 0,1                  |
| Object (m)            |                      |
| Primary Colour &      | Black, Structure     |
| Primary Finish        |                      |
| Gross weight (g)      | 407.0                |



## Light distribution & beam diagram





## Decorative Accessories



**12810009** Mask Smart 115 1x White Structure **12810032** Mask Smart 115 1x Black Structure **12810046** Mask Smart 115 1x Gold Matt



 12810109
 Mask Smart 115 2x White Structure

 12810132
 Mask Smart 115 2x Black Structure

 12810146
 Mask Smart 115 2x Gold Matt

## Installation Accessories



**10889830** Installation Housing 192x190x130



12290530 Plaster Kit 190X190 - 108 1x



**12810230** Ring Recessed 115 1x

Choose a required accessory