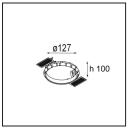

## Installation Accessories

**10889830** Installation Housing 192x190x130

12290530 Plaster Kit 190X190 - 108 1x

**12810230** Ring Recessed 115 1x

Choose a required accessory