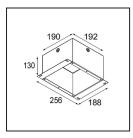

## Installation Accessories

**10889830** Installation Housing 192x190x130

12290530 Plaster Kit 190X190 - 108 1x

**12810230** Ring Recessed 115 1x

Choose a required accessory