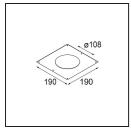

## Installation Accessories

**10889830** Installation Housing 192x190x130

12290530 Plaster Kit 190X190 - 108 1x

**12810230** Ring Recessed 115 1x

Choose a required accessory