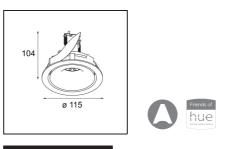

## Specifications

| Material                           | 12772046      |
|------------------------------------|---------------|
| Light Source Type                  | GU10          |
| Lamp Included                      | No            |
| Number of Light<br>Sources         | 1             |
| Light Direction                    | Down          |
| Input Voltage                      | 230V          |
| Electrical Class                   | III           |
| IP Rating                          | 20            |
| Glow wire rating (°C)              | 960           |
| Indoor/Outdoor                     | Indoor        |
| Application                        | Ceiling, Wall |
| Mounting                           | Recessed      |
| Cut-out size (mm)                  | ø108          |
| Mounting depth (mm)                | 130.0         |
| Adjustability                      | H 355° V 30°  |
| Distance to Lighted<br>Object (m)  | 0,1           |
| Primary Colour &<br>Primary Finish | Gold, Matt    |
| Gross weight (g)                   | 464.0         |