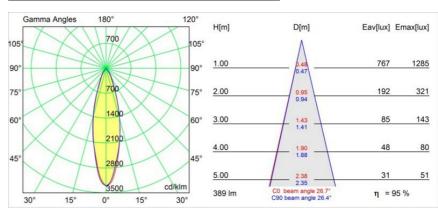

rection                    | Down          |
| Input Voltage                      | 230V          |
| Electrical Class                   | III           |
| IP Rating                          | 20            |
| Glow wire rating (°C)              | 960           |
| Indoor/Outdoor                     | Indoor        |
| Application                        | Ceiling, Wall |
| Mounting                           | Recessed      |
| Cut-out size (mm)                  | ø108          |
| Mounting depth (mm)                | 130.0         |
| Adjustability                      | H 355° V 30°  |
| Distance to Lighted<br>Object (m)  | 0,1           |
| Primary Colour &<br>Primary Finish | Gold, Matt    |
| Gross weight (g)                   | 464.0         |



# Light distribution & beam diagram





#### Decorative Accessories



 12810009
 Mask Smart 115 1x White Structure

 12810032
 Mask Smart 115 1x Black Structure

 12810046
 Mask Smart 115 1x Gold Matt



 12810109
 Mask Smart 115 2x White Structure

 12810132
 Mask Smart 115 2x Black Structure

 12810146
 Mask Smart 115 2x Gold Matt

### Installation Accessories



**10889830** Installation Housing 192x190x130



12290530 Plaster Kit 190X190 - 108 1x



12810230 Ring Recessed 115 1x

Choose a required accessory