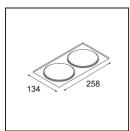

### Installation Accessories

**10889830** Installation Housing 192x190x130

12290530 Plaster Kit 190X190 - 108 1x

12810230 Ring Recessed 115 1x

Choose a required accessory