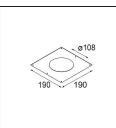

## Specifications

| Material                           | 12772046      |
|------------------------------------|---------------|
| Light Source Type                  | GU10          |
| Lamp Included                      | No            |
| Number of Light<br>Sources         | 1             |
| Light Direction                    | Down          |
| Input Voltage                      | 230V          |
| Electrical Class                   | III           |
| IP Rating                          | 20            |
| Glow wire rating (°C)              | 960           |
| Indoor/Outdoor                     | Indoor        |
| Application                        | Ceiling, Wall |
| Mounting                           | Recessed      |
| Cut-out size (mm)                  | ø108          |
| Mounting depth (mm)                | 130.0         |
| Adjustability                      | H 355° V 30°  |
| Distance to Lighted<br>Object (m)  | 0,1           |
| Primary Colour &<br>Primary Finish | Gold, Matt    |
| Gross weight (g)                   | 464.0         |

### Installation Accessories

**10889830** Installation Housing 192x190x130

12290530 Plaster Kit 190X190 - 108 1x

12810230 Ring Recessed 115 1x

Choose a required accessory