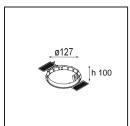

### Installation Accessories

**10889830** Installation Housing 192x190x130

12290530 Plaster Kit 190X190 - 108 1x

12810230 Ring Recessed 115 1x

Choose a required accessory