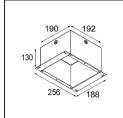

### Installation Accessories

**10889830** Installation Housing 192x190x130

12290530 Plaster Kit 190X190 - 108 1x

12810230 Ring Recessed 115 1x

Choose a required accessory