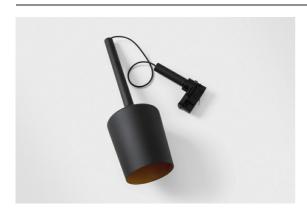

## Tulip Blossom Track 230V Suspended 1x A60 E27 Black Structure - Gold Matt

An architectural pendant light, Tulip is actually a couple and impossible to miss when walking into a space. Complementary, accessible and playful. Pure and basic shapes. Tulip's long stem gives it an air of elegance and adds grandeur. Its two shapes, Blossom and Bloom, boast a complementary design, and display both cosy mood light and general light.