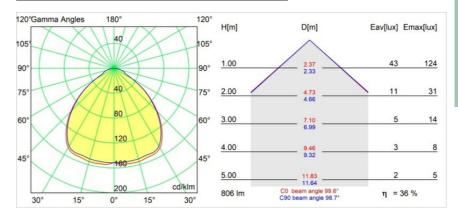

|
| Secondary Colour & Secondary Finish | Gold, Matt                                                                                                                                                                                                    |
| Gross weight (g)                    | 1040.0                                                                                                                                                                                                        |
| Remark                              | <ul> <li>A60 bulb not included</li> <li>This is not a complete product. A60 bulb and track 230V system required.</li> <li>This is not a complete product. A60 bulb and track 230V system required.</li> </ul> |



## Light distribution & beam diagram