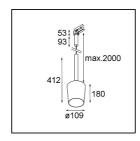

## Specifications

| Material                            | 12662191                                                                                                                                                                                                      |
|-------------------------------------|---------------------------------------------------------------------------------------------------------------------------------------------------------------------------------------------------------------|
| Light Source Type                   | A60 E27                                                                                                                                                                                                       |
| Lifetime                            | L80B20 @50,000 Hours                                                                                                                                                                                          |
| Lamp Included                       | No                                                                                                                                                                                                            |
| Number of Light<br>Sources          | 1                                                                                                                                                                                                             |
| CIE flux code                       | 60 90 98 100 37                                                                                                                                                                                               |
| Light Direction                     | Down                                                                                                                                                                                                          |
| Input Voltage                       | 230V                                                                                                                                                                                                          |
| Electrical Class                    |                                                                                                                                                                                                               |
| IP Rating                           | 20                                                                                                                                                                                                            |
| Glow wire rating (°C)               | 960                                                                                                                                                                                                           |
| Indoor/Outdoor                      | Indoor                                                                                                                                                                                                        |
| Application                         | Ceiling                                                                                                                                                                                                       |
| Mounting                            | Suspended                                                                                                                                                                                                     |
| Adjustability                       | Not Applicable                                                                                                                                                                                                |
| Distance to Lighted<br>Object (m)   | 0,1                                                                                                                                                                                                           |
| Primary Colour & Primary Finish     | Black, Structure                                                                                                                                                                                              |
| Secondary Colour & Secondary Finish | Gold, Matt                                                                                                                                                                                                    |
| Gross weight (g)                    | 1040.0                                                                                                                                                                                                        |
| Remark                              | <ul> <li>A60 bulb not included</li> <li>This is not a complete product. A60 bulb and track 230V system required.</li> <li>This is not a complete product. A60 bulb and track 230V system required.</li> </ul> |