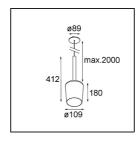

| Specifications                      |                                                                                                                                                                   |
|-------------------------------------|-------------------------------------------------------------------------------------------------------------------------------------------------------------------|
| Material                            | 12661191                                                                                                                                                          |
| Light Source Type                   | A60 E27                                                                                                                                                           |
| Lifetime                            | L80B20 @50,000 Hours                                                                                                                                              |
| Lamp Included                       | No                                                                                                                                                                |
| Number of Light<br>Sources          | 1                                                                                                                                                                 |
| CIE flux code                       | 60 90 98 100 37                                                                                                                                                   |
| Light Direction                     | Down                                                                                                                                                              |
| Input Voltage                       | 230V                                                                                                                                                              |
| Electrical Class                    | II                                                                                                                                                                |
| IP Rating                           | 20                                                                                                                                                                |
| Glow wire rating (°C)               | 960                                                                                                                                                               |
| Indoor/Outdoor                      | Indoor                                                                                                                                                            |
| Application                         | Ceiling                                                                                                                                                           |
| Mounting                            | Suspended                                                                                                                                                         |
| Cut-out size (mm)                   | ø54                                                                                                                                                               |
| Mounting depth (mm)                 | 70.0                                                                                                                                                              |
| Adjustability                       | Not Applicable                                                                                                                                                    |
| Distance to Lighted Object (m)      | 0,1                                                                                                                                                               |
| Primary Colour & Primary Finish     | Black, Structure                                                                                                                                                  |
| Secondary Colour & Secondary Finish | Gold, Matt                                                                                                                                                        |
| Gross weight (g)                    | 901.0                                                                                                                                                             |
| Remark                              | <ul> <li>A60 bulb not included</li> <li>This is not a complete product. A60 bulb required.</li> <li>This is not a complete product. A60 bulb required.</li> </ul> |