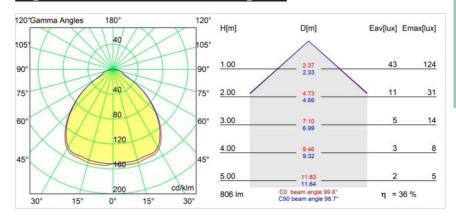

|
| Secondary Colour & Secondary Finish | Gold, Matt                                                                                                                                                        |
| Gross weight (g)                    | 901.0                                                                                                                                                             |
| Remark                              | <ul> <li>A60 bulb not included</li> <li>This is not a complete product. A60 bulb required.</li> <li>This is not a complete product. A60 bulb required.</li> </ul> |



## Light distribution & beam diagram