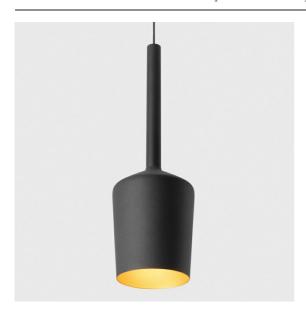

## Tulip Blossom Suspended Recessed Power Feed 1x A60 E27 Black Structure - Gold Matt

An architectural pendant light, Tulip is actually a couple and impossible to miss when walking into a space. Complementary, accessible and playful. Pure and basic shapes. Tulip's long stem gives it an air of elegance and adds grandeur. Its two shapes, Blossom and Bloom, boast a complementary design, and display both cosy mood light and general light.