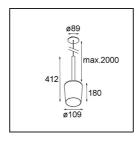

## Specifications

| Specifications                    |                                                                                                                                                                   |
|-----------------------------------|-------------------------------------------------------------------------------------------------------------------------------------------------------------------|
| Material                          | 12661109                                                                                                                                                          |
| Light Source Type                 | A60 E27                                                                                                                                                           |
| Lifetime                          | L80B20 @50,000 Hours                                                                                                                                              |
| Lamp Included                     | No                                                                                                                                                                |
| Number of Light<br>Sources        | 1                                                                                                                                                                 |
| CIE flux code                     | 56 87 97 100 51                                                                                                                                                   |
| Light Direction                   | Down                                                                                                                                                              |
| Input Voltage                     | 230V                                                                                                                                                              |
| Electrical Class                  | II                                                                                                                                                                |
| IP Rating                         | 20                                                                                                                                                                |
| Glow wire rating (°C)             | 960                                                                                                                                                               |
| Indoor/Outdoor                    | Indoor                                                                                                                                                            |
| Application                       | Ceiling                                                                                                                                                           |
| Mounting                          | Suspended                                                                                                                                                         |
| Cut-out size (mm)                 | ø54                                                                                                                                                               |
| Mounting depth (mm)               | 70.0                                                                                                                                                              |
| Adjustability                     | Not Applicable                                                                                                                                                    |
| Distance to Lighted<br>Object (m) | 0,1                                                                                                                                                               |
| Primary Colour & Primary Finish   | White, Structure                                                                                                                                                  |
| Gross weight (g)                  | 901.0                                                                                                                                                             |
| Remark                            | <ul> <li>A60 bulb not included</li> <li>This is not a complete product. A60 bulb required.</li> <li>This is not a complete product. A60 bulb required.</li> </ul> |