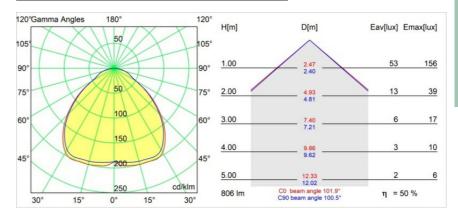

|
| Primary Colour & Primary Finish   | White, Structure                                                                                                                                                  |
| Gross weight (g)                  | 901.0                                                                                                                                                             |
| Remark                            | <ul> <li>A60 bulb not included</li> <li>This is not a complete product. A60 bulb required.</li> <li>This is not a complete product. A60 bulb required.</li> </ul> |



## Light distribution & beam diagram