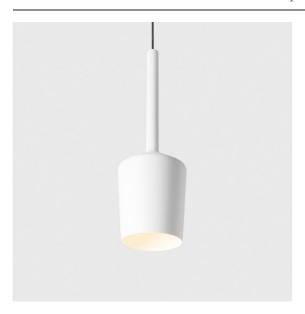

## Tulip Blossom Suspended Recessed Power Feed 1x A60 E27 White Structure

An architectural pendant light, Tulip is actually a couple and impossible to miss when walking into a space. Complementary, accessible and playful. Pure and basic shapes. Tulip's long stem gives it an air of elegance and adds grandeur. Its two shapes, Blossom and Bloom, boast a complementary design, and display both cosy mood light and general light.