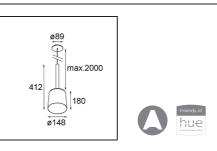

## Specifications

| specifications                      |                                                                                                                                                                   |
|-------------------------------------|-------------------------------------------------------------------------------------------------------------------------------------------------------------------|
| Material                            | 12661091                                                                                                                                                          |
| Light Source Type                   | A60 E27                                                                                                                                                           |
| Lifetime                            | L80B20 @50,000 Hours                                                                                                                                              |
| Lamp Included                       | No                                                                                                                                                                |
| Number of Light<br>Sources          | 1                                                                                                                                                                 |
| CIE flux code                       | 51 88 99 100 47                                                                                                                                                   |
| Light Direction                     | Down                                                                                                                                                              |
| Input Voltage                       | 230V                                                                                                                                                              |
| Electrical Class                    | II                                                                                                                                                                |
| IP Rating                           | 20                                                                                                                                                                |
| Glow wire rating (°C)               | 960                                                                                                                                                               |
| Indoor/Outdoor                      | Indoor                                                                                                                                                            |
| Application                         | Ceiling                                                                                                                                                           |
| Mounting                            | Suspended                                                                                                                                                         |
| Cut-out size (mm)                   | ø54                                                                                                                                                               |
| Mounting depth (mm)                 | 70.0                                                                                                                                                              |
| Adjustability                       | Not Applicable                                                                                                                                                    |
| Distance to Lighted<br>Object (m)   | 0,1                                                                                                                                                               |
| Primary Colour &<br>Primary Finish  | Black, Structure                                                                                                                                                  |
| Secondary Colour & Secondary Finish | Gold, Matt                                                                                                                                                        |
| Gross weight (g)                    | 1059.0                                                                                                                                                            |
| Remark                              | <ul> <li>A60 bulb not included</li> <li>This is not a complete product. A60 bulb required.</li> <li>This is not a complete product. A60 bulb required.</li> </ul> |