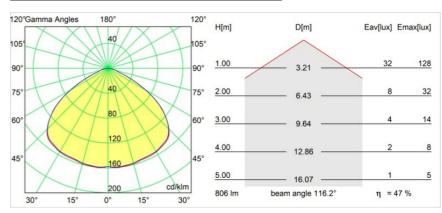

|
| Secondary Colour & Secondary Finish | Gold, Matt                                                                                                                                                        |
| Gross weight (g)                    | 1059.0                                                                                                                                                            |
| Remark                              | <ul> <li>A60 bulb not included</li> <li>This is not a complete product. A60 bulb required.</li> <li>This is not a complete product. A60 bulb required.</li> </ul> |



## Light distribution & beam diagram