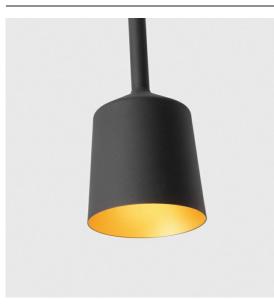

| Date     |  |  |  |
|----------|--|--|--|
| Customer |  |  |  |
| Project  |  |  |  |
| Туре     |  |  |  |

Tulip Bloom Suspended Recessed Power Feed 1x A60 E27 Black Structure - Gold Matt

An architectural pendant light, Tulip is actually a couple and impossible to miss when walking into a space. Complementary, accessible and playful. Pure and basic shapes. Tulip's long stem gives it an air of elegance and adds grandeur. Its two shapes, Blossom and Bloom, boast a complementary design, and display both cosy mood light and general light.