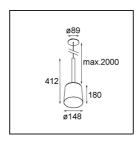

## Specifications

| Material                        | 12661009                                                                                                                                                          |
|---------------------------------|-------------------------------------------------------------------------------------------------------------------------------------------------------------------|
| Light Source Type               | A60 E27                                                                                                                                                           |
| Lifetime                        | L80B20 @50,000 Hours                                                                                                                                              |
| Lamp Included                   | No                                                                                                                                                                |
| Number of Light<br>Sources      | 1                                                                                                                                                                 |
| CIE flux code                   | 49 85 97 100 65                                                                                                                                                   |
| Light Direction                 | Down                                                                                                                                                              |
| Input Voltage                   | 230V                                                                                                                                                              |
| Electrical Class                | II                                                                                                                                                                |
| IP Rating                       | 20                                                                                                                                                                |
| Glow wire rating (°C)           | 960                                                                                                                                                               |
| Indoor/Outdoor                  | Indoor                                                                                                                                                            |
| Application                     | Ceiling                                                                                                                                                           |
| Mounting                        | Suspended                                                                                                                                                         |
| Cut-out size (mm)               | ø54                                                                                                                                                               |
| Mounting depth (mm)             | 70.0                                                                                                                                                              |
| Adjustability                   | Not Applicable                                                                                                                                                    |
| Distance to Lighted Object (m)  | 0,1                                                                                                                                                               |
| Primary Colour & Primary Finish | White, Structure                                                                                                                                                  |
| Gross weight (g)                | 1059.0                                                                                                                                                            |
| Remark                          | <ul> <li>A60 bulb not included</li> <li>This is not a complete product. A60 bulb required.</li> <li>This is not a complete product. A60 bulb required.</li> </ul> |