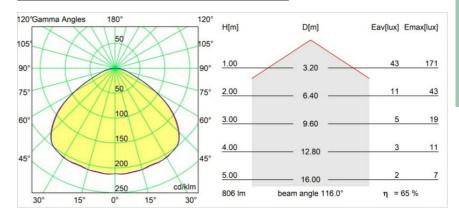

|
| Primary Colour & Primary Finish | White, Structure                                                                                                                                                  |
| Gross weight (g)                | 1059.0                                                                                                                                                            |
| Remark                          | <ul> <li>A60 bulb not included</li> <li>This is not a complete product. A60 bulb required.</li> <li>This is not a complete product. A60 bulb required.</li> </ul> |



## Light distribution & beam diagram