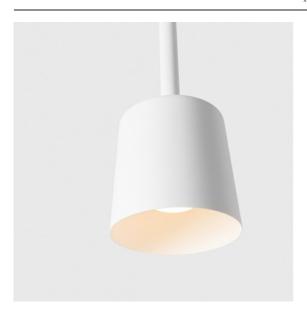

## Tulip Bloom Suspended Recessed Power Feed 1x A60 E27 White Structure

An architectural pendant light, Tulip is actually a couple and impossible to miss when walking into a space. Complementary, accessible and playful. Pure and basic shapes. Tulip's long stem gives it an air of elegance and adds grandeur. Its two shapes, Blossom and Bloom, boast a complementary design, and display both cosy mood light and general light.