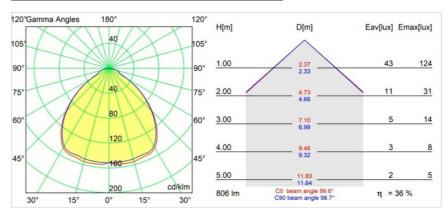

|  |
| Secondary Colour & Secondary Finish | Gold, Matt                                                                                                                                                        |  |
| Gross weight (g)                    | 910.0                                                                                                                                                             |  |
| Remark                              | <ul> <li>A60 bulb not included</li> <li>This is not a complete product. A60 bulb required.</li> <li>This is not a complete product. A60 bulb required.</li> </ul> |  |



## Light distribution & beam diagram