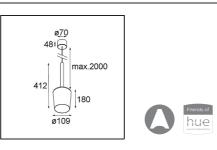

## Specifications

| specifications                      |                                                                                                                                                                   |  |
|-------------------------------------|-------------------------------------------------------------------------------------------------------------------------------------------------------------------|--|
| Material                            | 12660191                                                                                                                                                          |  |
| Light Source Type                   | A60 E27                                                                                                                                                           |  |
| Lifetime                            | L80B20 @50,000 Hours                                                                                                                                              |  |
| Lamp Included                       | No                                                                                                                                                                |  |
| Number of Light<br>Sources          | 1                                                                                                                                                                 |  |
| CIE flux code                       | 60 90 98 100 37                                                                                                                                                   |  |
| Light Direction                     | Down                                                                                                                                                              |  |
| Input Voltage                       | 230V                                                                                                                                                              |  |
| Electrical Class                    | II                                                                                                                                                                |  |
| IP Rating                           | 20                                                                                                                                                                |  |
| Glow wire rating (°C)               | 960                                                                                                                                                               |  |
| Indoor/Outdoor                      | Indoor                                                                                                                                                            |  |
| Application                         | Ceiling                                                                                                                                                           |  |
| Mounting                            | Suspended                                                                                                                                                         |  |
| Adjustability                       | Not Applicable                                                                                                                                                    |  |
| Distance to Lighted<br>Object (m)   | 0,1                                                                                                                                                               |  |
| Primary Colour & Primary Finish     | Black, Structure                                                                                                                                                  |  |
| Secondary Colour & Secondary Finish | Gold, Matt                                                                                                                                                        |  |
| Gross weight (g)                    | 910.0                                                                                                                                                             |  |
| Remark                              | <ul> <li>A60 bulb not included</li> <li>This is not a complete product. A60 bulb required.</li> <li>This is not a complete product. A60 bulb required.</li> </ul> |  |