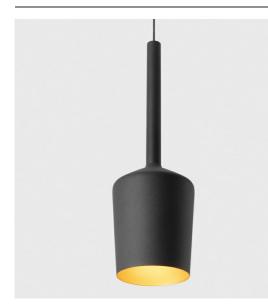

| Date     |  |  |  |
|----------|--|--|--|
| Customer |  |  |  |
| Project  |  |  |  |
| Туре     |  |  |  |

Tulip Blossom Suspended Surface Power Feed 1x A60 E27 Black Structure - Gold Matt

An architectural pendant light, Tulip is actually a couple and impossible to miss when walking into a space. Complementary, accessible and playful. Pure and basic shapes. Tulip's long stem gives it an air of elegance and adds grandeur. Its two shapes, Blossom and Bloom, boast a complementary design, and display both cosy mood light and general light.