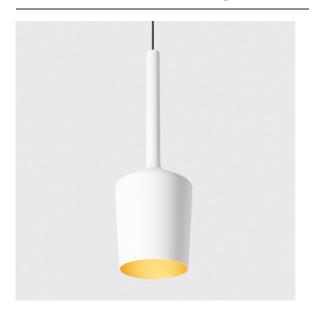

## Tulip Blossom Suspended Surface Power Feed 1x A60 E27 White Structure - Gold Matt

An architectural pendant light, Tulip is actually a couple and impossible to miss when walking into a space. Complementary, accessible and playful. Pure and basic shapes. Tulip's long stem gives it an air of elegance and adds grandeur. Its two shapes, Blossom and Bloom, boast a complementary design, and display both cosy mood light and general light.