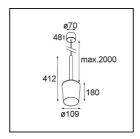

## Specifications

| Material                               | 12660189                                                                                                                                                          |
|----------------------------------------|-------------------------------------------------------------------------------------------------------------------------------------------------------------------|
| Light Source Type                      | A60 E27                                                                                                                                                           |
| Lifetime                               | L80B20 @50,000 Hours                                                                                                                                              |
| Lamp Included                          | No                                                                                                                                                                |
| Number of Light<br>Sources             | 1                                                                                                                                                                 |
| CIE flux code                          | 60 90 98 100 37                                                                                                                                                   |
| Light Direction                        | Down                                                                                                                                                              |
| Input Voltage                          | 230V                                                                                                                                                              |
| Electrical Class                       | II                                                                                                                                                                |
| IP Rating                              | 20                                                                                                                                                                |
| Glow wire rating (°C)                  | 960                                                                                                                                                               |
| Indoor/Outdoor                         | Indoor                                                                                                                                                            |
| Application                            | Ceiling                                                                                                                                                           |
| Mounting                               | Suspended                                                                                                                                                         |
| Adjustability                          | Not Applicable                                                                                                                                                    |
| Distance to Lighted Object (m)         | 0,1                                                                                                                                                               |
| Primary Colour & Primary Finish        | White, Structure                                                                                                                                                  |
| Secondary Colour &<br>Secondary Finish | Gold, Matt                                                                                                                                                        |
| Gross weight (g)                       | 910.0                                                                                                                                                             |
| Remark                                 | <ul> <li>A60 bulb not included</li> <li>This is not a complete product. A60 bulb required.</li> <li>This is not a complete product. A60 bulb required.</li> </ul> |