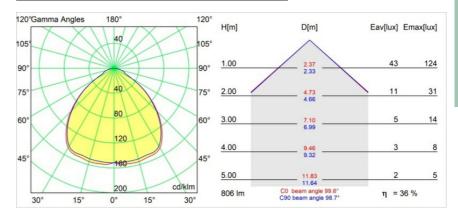

|
| Secondary Colour &<br>Secondary Finish | Gold, Matt                                                                                                                                                        |
| Gross weight (g)                       | 910.0                                                                                                                                                             |
| Remark                                 | <ul> <li>A60 bulb not included</li> <li>This is not a complete product. A60 bulb required.</li> <li>This is not a complete product. A60 bulb required.</li> </ul> |



## Light distribution & beam diagram