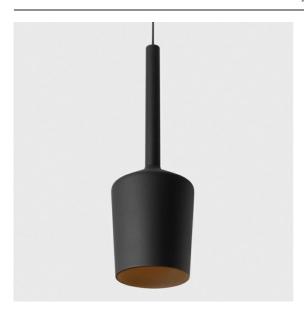

| Date     |  |
|----------|--|
| Customer |  |
| Project  |  |
| Гуре     |  |

Tulip Blossom Suspended Surface Power Feed 1x A60 E27 Black Structure

An architectural pendant light, Tulip is actually a couple and impossible to miss when walking into a space. Complementary, accessible and playful. Pure and basic shapes. Tulip's long stem gives it an air of elegance and adds grandeur. Its two shapes, Blossom and Bloom, boast a complementary design, and display both cosy mood light and general light.