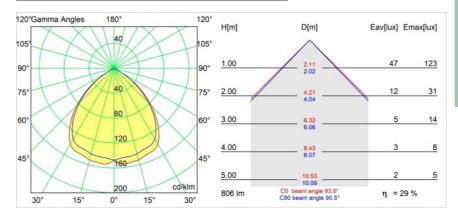

|
| Primary Colour & Primary Finish | Black, Structure                                                                                                                                                  |
| Gross weight (g)                | 910.0                                                                                                                                                             |
| Remark                          | <ul> <li>A60 bulb not included</li> <li>This is not a complete product. A60 bulb required.</li> <li>This is not a complete product. A60 bulb required.</li> </ul> |



## Light distribution & beam diagram