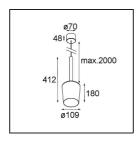

## Specifications

| Specifications                  |                                                                                                                                                                   |
|---------------------------------|-------------------------------------------------------------------------------------------------------------------------------------------------------------------|
| Material                        | 12660132                                                                                                                                                          |
| Light Source Type               | A60 E27                                                                                                                                                           |
| Lifetime                        | L80B20 @50,000 Hours                                                                                                                                              |
| Lamp Included                   | No                                                                                                                                                                |
| Number of Light                 | 1                                                                                                                                                                 |
| Sources                         |                                                                                                                                                                   |
| CIE flux code                   | 70 99 100 100 29                                                                                                                                                  |
| Light Direction                 | Down                                                                                                                                                              |
| Input Voltage                   | 230V                                                                                                                                                              |
| Electrical Class                |                                                                                                                                                                   |
| IP Rating                       | 20                                                                                                                                                                |
| Glow wire rating (°C)           | 960                                                                                                                                                               |
| Indoor/Outdoor                  | Indoor                                                                                                                                                            |
| Application                     | Ceiling                                                                                                                                                           |
| Mounting                        | Suspended                                                                                                                                                         |
| Adjustability                   | Not Applicable                                                                                                                                                    |
| Distance to Lighted Object (m)  | 0,1                                                                                                                                                               |
| Primary Colour & Primary Finish | Black, Structure                                                                                                                                                  |
| Gross weight (g)                | 910.0                                                                                                                                                             |
| Remark                          | <ul> <li>A60 bulb not included</li> <li>This is not a complete product. A60 bulb required.</li> <li>This is not a complete product. A60 bulb required.</li> </ul> |