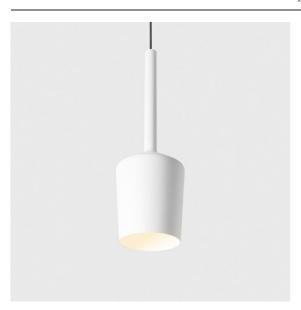

## Tulip Blossom Suspended Surface Power Feed 1x A60 E27 White Structure

An architectural pendant light, Tulip is actually a couple and impossible to miss when walking into a space. Complementary, accessible and playful. Pure and basic shapes. Tulip's long stem gives it an air of elegance and adds grandeur. Its two shapes, Blossom and Bloom, boast a complementary design, and display both cosy mood light and general light.