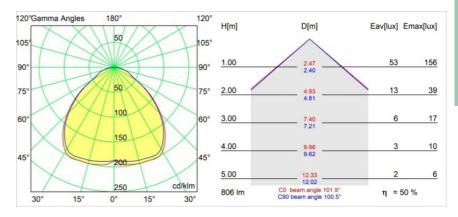

o Lighted Object (m)  | 0,1                                                                                                                                                     |
| Primary Colour & Primary Finish | White, Structure                                                                                                                                        |
| Gross weight (g)                | 910.0                                                                                                                                                   |
| Remark                          | <ul> <li>A60 bulb not included</li> <li>This is not a complete product. A60 bulb required.</li> <li>This is not a complete product. A60 bulb</li> </ul> |

required.



## Light distribution & beam diagram