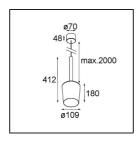

| Specifications                  |                                                                                                                                                         |
|---------------------------------|---------------------------------------------------------------------------------------------------------------------------------------------------------|
| Material                        | 12660109                                                                                                                                                |
| Light Source Type               | A60 E27                                                                                                                                                 |
| Lifetime                        | L80B20 @50,000 Hours                                                                                                                                    |
| Lamp Included                   | No                                                                                                                                                      |
| Number of Light<br>Sources      | 1                                                                                                                                                       |
| CIE flux code                   | 56 87 97 100 51                                                                                                                                         |
| Light Direction                 | Down                                                                                                                                                    |
| Input Voltage                   | 230V                                                                                                                                                    |
| Electrical Class                | II                                                                                                                                                      |
| IP Rating                       | 20                                                                                                                                                      |
| Glow wire rating (°C)           | 960                                                                                                                                                     |
| Indoor/Outdoor                  | Indoor                                                                                                                                                  |
| Application                     | Ceiling                                                                                                                                                 |
| Mounting                        | Suspended                                                                                                                                               |
| Adjustability                   | Not Applicable                                                                                                                                          |
| Distance to Lighted Object (m)  | 0,1                                                                                                                                                     |
| Primary Colour & Primary Finish | White, Structure                                                                                                                                        |
| Gross weight (g)                | 910.0                                                                                                                                                   |
| Remark                          | <ul> <li>A60 bulb not included</li> <li>This is not a complete product. A60 bulb required.</li> <li>This is not a complete product. A60 bulb</li> </ul> |