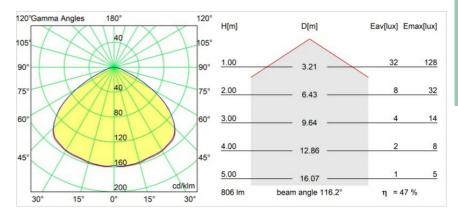

|
| Secondary Colour &<br>Secondary Finish | Gold, Matt                                                                                                                                                        |
| Gross weight (g)                       | 1700.0                                                                                                                                                            |
| Remark                                 | <ul> <li>A60 bulb not included</li> <li>This is not a complete product. A60 bulb required.</li> <li>This is not a complete product. A60 bulb required.</li> </ul> |



## Light distribution & beam diagram