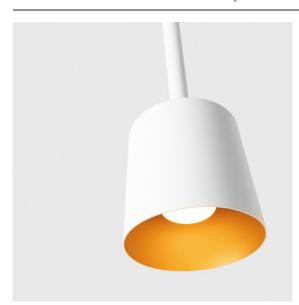

## Tulip Bloom Suspended Surface Power Feed 1x A60 E27 White Structure - Gold Matt

An architectural pendant light, Tulip is actually a couple and impossible to miss when walking into a space. Complementary, accessible and playful. Pure and basic shapes. Tulip's long stem gives it an air of elegance and adds grandeur. Its two shapes, Blossom and Bloom, boast a complementary design, and display both cosy mood light and general light.