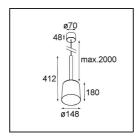

## Specifications

| Material                               | 12660089                                                                                                                                                          |
|----------------------------------------|-------------------------------------------------------------------------------------------------------------------------------------------------------------------|
| Light Source Type                      | A60 E27                                                                                                                                                           |
| Lifetime                               | L80B20 @50,000 Hours                                                                                                                                              |
| Lamp Included                          | No                                                                                                                                                                |
| Number of Light<br>Sources             | 1                                                                                                                                                                 |
| CIE flux code                          | 51 88 99 100 47                                                                                                                                                   |
| Light Direction                        | Down                                                                                                                                                              |
| Input Voltage                          | 230V                                                                                                                                                              |
| Electrical Class                       | II                                                                                                                                                                |
| IP Rating                              | 20                                                                                                                                                                |
| Glow wire rating (°C)                  | 960                                                                                                                                                               |
| Indoor/Outdoor                         | Indoor                                                                                                                                                            |
| Application                            | Ceiling                                                                                                                                                           |
| Mounting                               | Suspended                                                                                                                                                         |
| Adjustability                          | Not Applicable                                                                                                                                                    |
| Distance to Lighted Object (m)         | 0,1                                                                                                                                                               |
| Primary Colour & Primary Finish        | White, Structure                                                                                                                                                  |
| Secondary Colour &<br>Secondary Finish | Gold, Matt                                                                                                                                                        |
| Gross weight (g)                       | 1700.0                                                                                                                                                            |
| Remark                                 | <ul> <li>A60 bulb not included</li> <li>This is not a complete product. A60 bulb required.</li> <li>This is not a complete product. A60 bulb required.</li> </ul> |