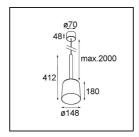

## Specifications

| Material                               | 12660089                                                                                                                                                          |
|----------------------------------------|-------------------------------------------------------------------------------------------------------------------------------------------------------------------|
| Light Source Type                      | A60 E27                                                                                                                                                           |
| Lifetime                               | L80B20 @50,000 Hours                                                                                                                                              |
| Lamp Included                          | No                                                                                                                                                                |
| Number of Light<br>Sources             | 1                                                                                                                                                                 |
| CIE flux code                          | 51 88 99 100 47                                                                                                                                                   |
| Light Direction                        | Down                                                                                                                                                              |
| Input Voltage                          | 230V                                                                                                                                                              |
| Electrical Class                       | II                                                                                                                                                                |
| IP Rating                              | 20                                                                                                                                                                |
| Glow wire rating (°C)                  | 960                                                                                                                                                               |
| Indoor/Outdoor                         | Indoor                                                                                                                                                            |
| Application                            | Ceiling                                                                                                                                                           |
| Mounting                               | Suspended                                                                                                                                                         |
| Adjustability                          | Not Applicable                                                                                                                                                    |
| Distance to Lighted Object (m)         | 0,1                                                                                                                                                               |
| Primary Colour & Primary Finish        | White, Structure                                                                                                                                                  |
| Secondary Colour &<br>Secondary Finish | Gold, Matt                                                                                                                                                        |
| Gross weight (g)                       | 1700.0                                                                                                                                                            |
| Remark                                 | <ul> <li>A60 bulb not included</li> <li>This is not a complete product. A60 bulb required.</li> <li>This is not a complete product. A60 bulb required.</li> </ul> |