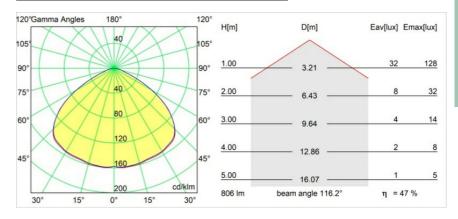

|
| Secondary Colour &<br>Secondary Finish | Gold, Matt                                                                                                                                                        |
| Gross weight (g)                       | 1700.0                                                                                                                                                            |
| Remark                                 | <ul> <li>A60 bulb not included</li> <li>This is not a complete product. A60 bulb required.</li> <li>This is not a complete product. A60 bulb required.</li> </ul> |



## Light distribution & beam diagram