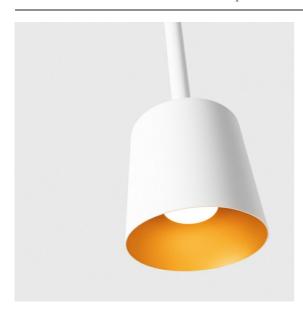

## Tulip Bloom Suspended Surface Power Feed 1x A60 E27 White Structure - Gold Matt

An architectural pendant light, Tulip is actually a couple and impossible to miss when walking into a space. Complementary, accessible and playful. Pure and basic shapes. Tulip's long stem gives it an air of elegance and adds grandeur. Its two shapes, Blossom and Bloom, boast a complementary design, and display both cosy mood light and general light.