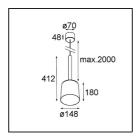

## Specifications

| Material                        | 12660032                                                                                                                                                          |
|---------------------------------|-------------------------------------------------------------------------------------------------------------------------------------------------------------------|
| Light Source Type               | A60 E27                                                                                                                                                           |
| Lifetime                        | L80B20 @50,000 Hours                                                                                                                                              |
| Lamp Included                   | No                                                                                                                                                                |
| Number of Light<br>Sources      | 1                                                                                                                                                                 |
| CIE flux code                   | 57 95 100 100 39                                                                                                                                                  |
| Light Direction                 | Down                                                                                                                                                              |
| Input Voltage                   | 230V                                                                                                                                                              |
| Electrical Class                | II                                                                                                                                                                |
| IP Rating                       | 20                                                                                                                                                                |
| Glow wire rating (°C)           | 960                                                                                                                                                               |
| Indoor/Outdoor                  | Indoor                                                                                                                                                            |
| Application                     | Ceiling                                                                                                                                                           |
| Mounting                        | Suspended                                                                                                                                                         |
| Adjustability                   | Not Applicable                                                                                                                                                    |
| Distance to Lighted Object (m)  | 0,1                                                                                                                                                               |
| Primary Colour & Primary Finish | Black, Structure                                                                                                                                                  |
| Gross weight (g)                | 1700.0                                                                                                                                                            |
| Remark                          | <ul> <li>A60 bulb not included</li> <li>This is not a complete product. A60 bulb required.</li> <li>This is not a complete product. A60 bulb required.</li> </ul> |