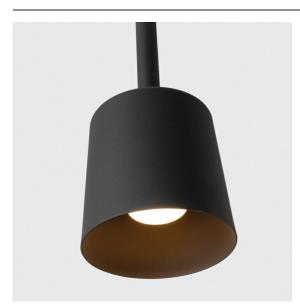

## Tulip Bloom Suspended Surface Power Feed 1x A60 E27 Black Structure

An architectural pendant light, Tulip is actually a couple and impossible to miss when walking into a space. Complementary, accessible and playful. Pure and basic shapes. Tulip's long stem gives it an air of elegance and adds grandeur. Its two shapes, Blossom and Bloom, boast a complementary design, and display both cosy mood light and general light.