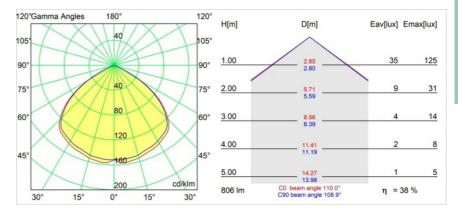

|
| Primary Colour & Primary Finish | Black, Structure                                                                                                                                                  |
| Gross weight (g)                | 1700.0                                                                                                                                                            |
| Remark                          | <ul> <li>A60 bulb not included</li> <li>This is not a complete product. A60 bulb required.</li> <li>This is not a complete product. A60 bulb required.</li> </ul> |



## Light distribution & beam diagram