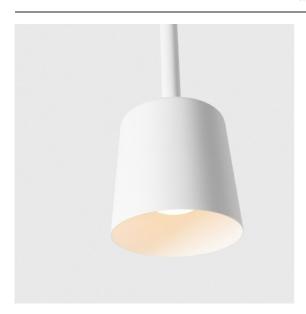

## Tulip Bloom Suspended Surface Power Feed 1x A60 E27 White Structure

An architectural pendant light, Tulip is actually a couple and impossible to miss when walking into a space. Complementary, accessible and playful. Pure and basic shapes. Tulip's long stem gives it an air of elegance and adds grandeur. Its two shapes, Blossom and Bloom, boast a complementary design, and display both cosy mood light and general light.