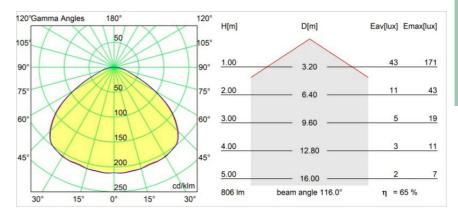

|
| Adjustability                   | Not Applicable                                                                                        |
| Distance to Lighted Object (m)  | 0,1                                                                                                   |
| Primary Colour & Primary Finish | White, Structure                                                                                      |
| Gross weight (g)                | 1700.0                                                                                                |
| Remark                          | <ul> <li>A60 bulb not included</li> <li>This is not a complete product. A60 bulb required.</li> </ul> |

• This is not a complete product. A60 bulb

required.



## Light distribution & beam diagram