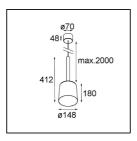

Specifications

| Specifications                  |                                                                                                       |
|---------------------------------|-------------------------------------------------------------------------------------------------------|
| Material                        | 12660009                                                                                              |
| Light Source Type               | A60 E27                                                                                               |
| Lifetime                        | L80B20 @50,000 Hours                                                                                  |
| Lamp Included                   | No                                                                                                    |
| Number of Light<br>Sources      | 1                                                                                                     |
| CIE flux code                   | 49 85 97 100 65                                                                                       |
| Light Direction                 | Down                                                                                                  |
| Input Voltage                   | 230V                                                                                                  |
| Electrical Class                | II                                                                                                    |
| IP Rating                       | 20                                                                                                    |
| Glow wire rating (°C)           | 960                                                                                                   |
| Indoor/Outdoor                  | Indoor                                                                                                |
| Application                     | Ceiling                                                                                               |
| Mounting                        | Suspended                                                                                             |
| Adjustability                   | Not Applicable                                                                                        |
| Distance to Lighted Object (m)  | 0,1                                                                                                   |
| Primary Colour & Primary Finish | White, Structure                                                                                      |
| Gross weight (g)                | 1700.0                                                                                                |
| Remark                          | <ul> <li>A60 bulb not included</li> <li>This is not a complete product. A60 bulb required.</li> </ul> |