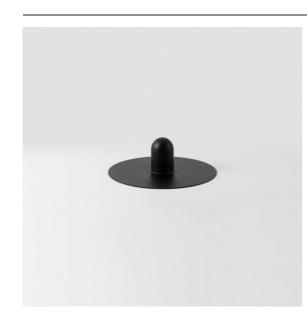

## Shade Sombrero Placebo Black Matt

| ø 65<br>94<br>ø 300 | Frends of<br>hue |
|---------------------|------------------|
| Specifications      |                  |
| Victorial           | 10607000         |

| Specifications                     |                |
|------------------------------------|----------------|
| Material                           | 12627083       |
| Lamp Included                      | No             |
| Number of Light<br>Sources         | 0              |
| IP Rating                          | 20             |
| Glow wire rating (°C)              | 960            |
| Indoor/Outdoor                     | Indoor         |
| Adjustability                      | Not Applicable |
| Primary Colour &<br>Primary Finish | Black, Matt    |
| Gross weight (g)                   | 645.0          |