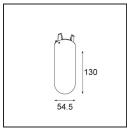

## Optical Accessories

12624038 Glass Tube Down 46 Placebo White Matt

12624238 Glass Tube Down 130 Placebo White Matt

12626038 Glass Ball Down 90 Placebo White Matt

12626238 Glass Ball Down 155 Placebo White Matt