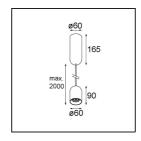

| Date     |
|----------|
| Customer |
| Project  |
| Туре     |

Placebo Suspended Down 60 1x LED 2700K Trailing Edge DI Silver Bronze Brushed Anodised



Placebo is a paradigm of playful choices of up and down light. You will soon discover the many options it comes with, giving you even more choices. Different shapes, sizes and shades designed for you, and then add all the colour combinations. All playful instruments to turn your creative vision into lovely rhythms of pure forms and light.





| specifications    |  |
|-------------------|--|
| Material          |  |
| Light Source Type |  |

| Material                        | 12621084                                                                                                                                                                                |
|---------------------------------|-----------------------------------------------------------------------------------------------------------------------------------------------------------------------------------------|
| Light Source Type               | LED                                                                                                                                                                                     |
| LED Type