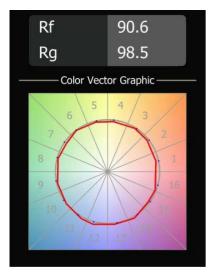

|
| Efficacy (Im/W)                 | 67                                                                                                                                                                                      |
| Glare rating                    | 18                                                                                                                                                                                      |
| Remark                          | <ul> <li>Glass ball or tube not included</li> <li>Longer suspension cable on request (standard length is 2 meter)</li> <li>Lumen output depends on choice of glass accessory</li> </ul> |



## TM30 & CRI diagram





## Light distribution & beam diagram





## Optical Accessories



12624038 Glass Tube Down 46 Placebo White Matt



12624238 Glass Tube Down 130 Placebo White Matt



12626038 Glass Ball Down 90 Placebo White Matt



12626238 Glass Ball Down 155 Placebo White Matt

## Decorative Accessories



12627017 Shade Sombrero Placebo Champagne Brushed
 12627018 Shade Sombrero Placebo Bronze Brushed
 12627038 Shade Sombrero Placebo Grey White Matt
 12627083 Shade Sombrero Placebo Black Matt





12628017 Shade Beanie Placebo Champagne Brushed
 12628018 Shade Beanie Placebo Bronze Brushed
 12628038 Shade Beanie Placebo Grey White Matt
 12628083 Shade Beanie Placebo Black Matt



12629017 Shade Douli Placebo Champagne Brushed
12629018 Shade Douli Placebo Bronze Brushed
12629038 Shade Douli Place