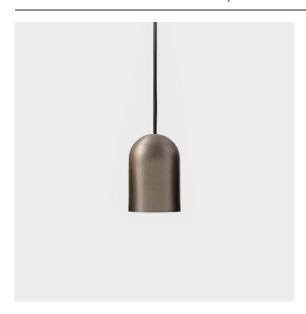

| Date     |
|----------|
| Customer |
| Project  |
| Туре     |

Placebo Suspended Down 60 1x LED 2700K Trailing Edge DI Silver Bronze Brushed Anodised

Placebo is a paradigm of playful choices of up and down light. You will soon discover the many options it comes with, giving you even more choices. Different shapes, sizes and shades designed for you, and then add all the colour combinations. All playful instruments to turn your creative vision into lovely rhythms of pure forms and light.