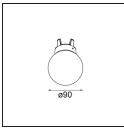

## Optical Accessories

12624038 Glass Tube Down 46 Placebo White Matt

12624238 Glass Tube Down 130 Placebo White Matt

12626038 Glass Ball Down 90 Placebo White Matt

12626238 Glass Ball Down 155 Placebo White Matt