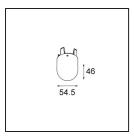

## Optical Accessories

12624038 Glass Tube Down 46 Placebo White Matt

12624238 Glass Tube Down 130 Placebo White Matt

12626038 Glass Ball Down 90 Placebo White Matt

12626238 Glass Ball Down 155 Placebo White Matt