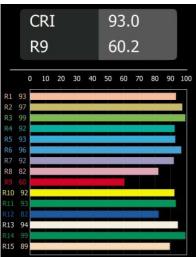

|
| Efficacy (Im/W)                 | 67                                                                                                                                                                                      |
| Glare rating                    | 18                                                                                                                                                                                      |
| Remark                          | <ul> <li>Glass ball or tube not included</li> <li>Longer suspension cable on request (standard length is 2 meter)</li> <li>Lumen output depends on choice of glass accessory</li> </ul> |



## TM30 & CRI diagram





## Light distribution & beam diagram





## Optical Accessories



12624038 Glass Tube Down 46 Placebo White Matt



12624238 Glass Tube Down 130 Placebo White Matt



12626038 Glass Ball Down 90 Placebo White Matt



12626238 Glass Ball Down 155 Placebo White Matt

## Decorative Accessories



12627017 Shade Sombrero Placebo Champagne Brushed
 12627018 Shade Sombrero Placebo Bronze Brushed
 12627038 Shade Sombrero Placebo Grey White Matt
 12627083 Shade Sombrero Placebo Black Matt





12628017 Shade Beanie Placebo Champagne Brushed
 12628018 Shade Beanie Placebo Bronze Brushed
 12628038 Shade Beanie Placebo Grey White Matt
 12628083 Shade Beanie Placebo Black Matt



12629017 Shade Douli Placebo Champagne Brushed
12629018 Shade Douli Placebo Bronze Brushed
12629038 Shade Douli Placebo