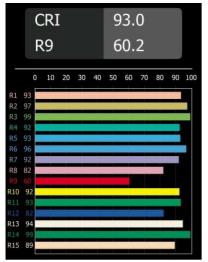

|
| Efficacy (Im/W)                    | 67                                                                                                                                                                                      |
| Glare rating                       | 17                                                                                                                                                                                      |
| Remark                             | <ul> <li>Glass ball or tube not included</li> <li>Longer suspension cable on request (standard length is 2 meter)</li> <li>Lumen output depends on choice of glass accessory</li> </ul> |



## TM30 & CRI diagram





## Light distribution & beam diagram





## **Optical** Accessories



12623038 Glass Tube Up 46 Placebo White Matt



12623238 Glass Tube Up 130 Placebo White Matt



**12625038** Glass Ball Up 90 Placebo White Matt



12625238 Glass Ball Up 155 Placebo White Matt

## Decorative Accessories



12628017Shade Beanie Placebo Champagne Brushed12628018Shade Beanie Placebo Bronze Brushed12628038Shade Beanie Placebo Grey White Matt12628083Shade Beanie Placebo Black Matt





12629017Shade Douli Placebo Champagne Brushed12629018Shade Douli Placebo Bronze Brushed12629038Shade Douli Placebo Grey White Matt12629083Shade Douli Placebo Black Matt

Choose a required accessory