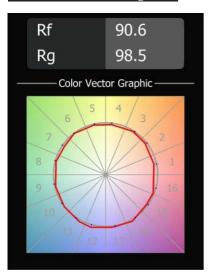

|
| Efficacy (Im/W)                    | 67                                                                                                                                                                                      |
| Glare rating                       | 17                                                                                                                                                                                      |
| Remark                             | <ul> <li>Glass ball or tube not included</li> <li>Longer suspension cable on request (standard length is 2 meter)</li> <li>Lumen output depends on choice of glass accessory</li> </ul> |



## TM30 & CRI diagram





## Light distribution & beam diagram





## **Optical** Accessories



12623038 Glass Tube Up 46 Placebo White Matt



12623238 Glass Tube Up 130 Placebo White Matt



**12625038** Glass Ball Up 90 Placebo White Matt



12625238 Glass Ball Up 155 Placebo White Matt

## Decorative Accessories



12628017Shade Beanie Placebo Champagne Brushed12628018Shade Beanie Placebo Bronze Brushed12628038Shade Beanie Placebo Grey White Matt12628083Shade Beanie Placebo Black Matt





12629017Shade Douli Placebo Champagne Brushed12629018Shade Douli Placebo Bronze Brushed12629038Shade Douli Placebo Grey White Matt12629083Shade Douli Placebo Black Matt

Choose a required accessory