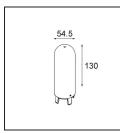

## **Optical** Accessories

12623038 Glass Tube Up 46 Placebo White Matt

12623238 Glass Tube Up 130 Placebo White Matt

**12625038** Glass Ball Up 90 Placebo White Matt

12625238 Glass Ball Up 155 Placebo White Matt