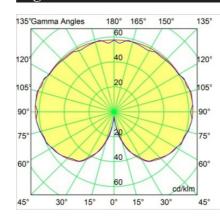

|
| Efficacy (Im/W)                    | 67                                                                                                                                                                                      |
| Glare rating                       | 17                                                                                                                                                                                      |
| Remark                             | <ul> <li>Glass ball or tube not included</li> <li>Longer suspension cable on request (standard length is 2 meter)</li> <li>Lumen output depends on choice of glass accessory</li> </ul> |



## TM30 & CRI diagram





## Light distribution & beam diagram





## **Optical** Accessories



12623038 Glass Tube Up 46 Placebo White Matt



12623238 Glass Tube Up 130 Placebo White Matt



**12625038** Glass Ball Up 90 Placebo White Matt



12625238 Glass Ball Up 155 Placebo White Matt

## Decorative Accessories



12628017Shade Beanie Placebo Champagne Brushed12628018Shade Beanie Placebo Bronze Brushed12628038Shade Beanie Placebo Grey White Matt12628083Shade Beanie Placebo Black Matt





12629017Shade Douli Placebo Champagne Brushed12629018Shade Douli Placebo Bronze Brushed12629038Shade Douli Placebo Grey White Matt12629083Shade Douli Placebo Black Matt

Choose a required accessory