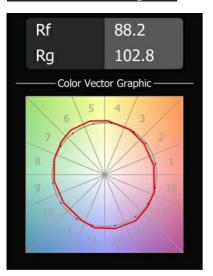

|
| Mounting                            | Surface                 |
| Adjustability                       | Not Applicable          |
| Distance to Lighted<br>Object (m)   | 0,1                     |
| Primary Colour &<br>Primary Finish  | Black, Brushed Anodised |
| Secondary Colour & Secondary Finish | Aluminium, Anodised     |
| Gross weight (g)                    | 1181.0                  |
| Delivered lumens (lm)               | 765                     |
| Efficacy (Im/W)                     | 63                      |
| Glare rating                        | 17                      |
|                                     |                         |



FFD\_Trapz Wall Up/Down 2x LED 2700K Trailing Edge DI Black Brushed Anodised - Aluminium Anodised

## TM30 & CRI diagram





## Light distribution & beam diagram