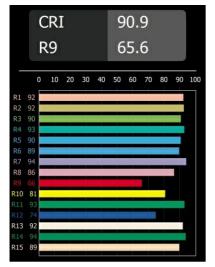

|
| Mounting                            | Surface                 |
| Adjustability                       | Not Applicable          |
| Distance to Lighted<br>Object (m)   | 0,1                     |
| Primary Colour &<br>Primary Finish  | Black, Brushed Anodised |
| Secondary Colour & Secondary Finish | Aluminium, Anodised     |
| Gross weight (g)                    | 1181.0                  |
| Delivered lumens (lm)               | 765                     |
| Efficacy (Im/W)                     | 63                      |
| Glare rating                        | 17                      |
|                                     |                         |



FFD\_Trapz Wall Up/Down 2x LED 2700K Trailing Edge DI Black Brushed Anodised - Aluminium Anodised

## TM30 & CRI diagram





## Light distribution & beam diagram