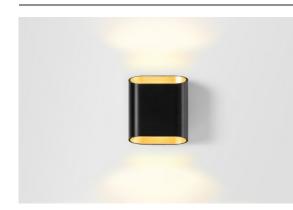

| Date     |
|----------|
| Customer |
| roject   |
| уре      |

FFD\_Trapz Wall Up/Down 2x LED 2700K Trailing Edge DI Black Brushed Anodised - Aluminium Anodised

With their indirect lighting and subtle shadow effects, wall fixtures are undoubtedly atmosphere creators. Trapz, our organic interpretation inspired by a trapezium, is no different. The flattened cylinder has been finished with two oblique openings, which allow you to see the contrasting interior of the luminaire and immediately create an unusual chiaroscuro effect.

FFD\_Trapz Wall Up/Down 2x LED 2700K Trailing Edge DI Black Brushed Anodised - Aluminium Anodised