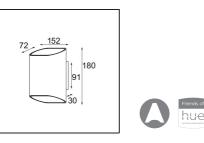

| Date     |
|----------|
| Customer |
| roject   |
| уре      |

FFD\_Trapz Wall Up/Down 2x LED 2700K Trailing Edge DI Black Brushed Anodised - Aluminium Anodised



With their indirect lighting and subtle shadow effects, wall fixtures are undoubtedly atmosphere creators. Trapz, our organic interpretation inspired by a trapezium, is no different. The flattened cylinder has been finished with two oblique openings, which allow you to see the contrasting interior of the luminaire and immediately create an unusual chiaroscuro effect.



## Specifications

| specifications                      |                         |
|-------------------------------------|-------------------------|
| Material                            | 12590298                |
| Light Source Type                   | LED                     |
| LED Type                            | BRIDGELUX V8G8          |
| LED technology                      | LED COB                 |
| CRI                                 | Min. 90                 |
| Colour Temperature                  | 2700K                   |
| Lifetime                            | L90B10 @50,000 Hours    |
| Lamp Included                       | Yes                     |
| Number of Light<br>Sources          | 2                       |
| CIE flux code                       | 69 92 98 50 5