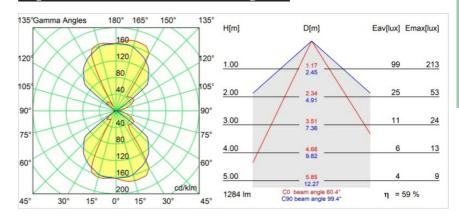

| Surface                 |
| Adjustability                       | Not Applicable          |
| Distance to Lighted<br>Object (m)   | 0,1                     |
| Primary Colour &<br>Primary Finish  | Black, Brushed Anodised |
| Secondary Colour & Secondary Finish | Aluminium, Anodised     |
| Gross weight (g)                    | 1181.0                  |
| Delivered lumens (lm)               | 765                     |
| Efficacy (Im/W)                     | 63                      |
| Glare rating                        | 17                      |
|                                     |                         |



FFD\_Trapz Wall Up/Down 2x LED 2700K Trailing Edge DI Black Brushed Anodised - Aluminium Anodised

## TM30 & CRI diagram





## Light distribution & beam diagram