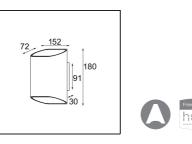

| Date     |
|----------|
| Customer |
| Project  |
| Туре     |
|          |

Trapz Wall Up/Down 2x LED 2700K Trailing Edge DI Silver Bronze Brushed Anodised - Champagne Anodised



With their indirect lighting and subtle shadow effects, wall fixtures are undoubtedly atmosphere creators. Trapz, our organic interpretation inspired by a trapezium, is no different. The flattened cylinder has been finished with two oblique openings, which allow you to see the contrasting interior of the luminaire and immediately create an unusual chiaroscuro effect.



## Specifications

| specifications                      |                                 |
|-------------------------------------|---------------------------------|
| Material                            | 12590295                        |
| Light Source Type                   | LED                             |
| LED Type                            | BRIDGELUX V8G8                  |
| LED technology                      | LED COB                         |
| CRI                                 | Min. 90                         |
| Colour Temperature                  | 2700K                           |
| Lifetime                            | L90B10 @50,000 Hours            |
| Lamp Included                       | Yes                             |
| Number of Light<br>Sources          |