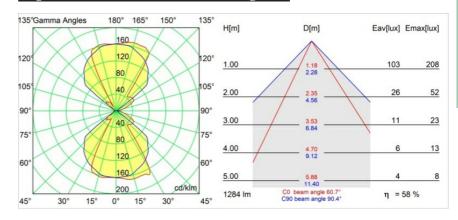

| Surface                         |
| Adjustability                       | Not Applicable                  |
| Distance to Lighted<br>Object (m)   | 0,1                             |
| Primary Colour &<br>Primary Finish  | Silver Bronze, Brushed Anodised |
| Secondary Colour & Secondary Finish | Champagne, Anodised             |
| Gross weight (g)                    | 1181.0                          |
| Delivered lumens (Im)               | 746                             |
| Efficacy (Im/W)                     | 62                              |
| Glare rating                        | 16                              |
|                                     |                                 |



Diagrams

## TM30 & CRI diagram





Light distribution & beam diagram