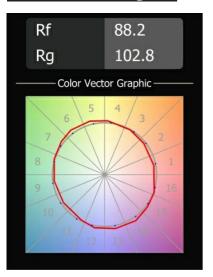

|
| Mounting                            | Surface                         |
| Adjustability                       | Not Applicable                  |
| Distance to Lighted<br>Object (m)   | 0,1                             |
| Primary Colour &<br>Primary Finish  | Silver Bronze, Brushed Anodised |
| Secondary Colour & Secondary Finish | Champagne, Anodised             |
| Gross weight (g)                    | 1181.0                          |
| Delivered lumens (Im)               | 746                             |
| Efficacy (Im/W)                     | 62                              |
| Glare rating                        | 16                              |
|                                     |                                 |



Diagrams

## TM30 & CRI diagram





Light distribution & beam diagram