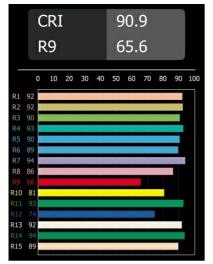

## Specifications

| specifications                      |                                 |
|-------------------------------------|---------------------------------|
| Material                            | 12590295                        |
| Light Source Type                   | LED                             |
| LED Type                            | BRIDGELUX V8G8                  |
| LED technology                      | LED COB                         |
| CRI                                 | Min. 90                         |
| Colour Temperature                  | 2700K                           |
| Lifetime                            | L90B10 @50,000 Hours            |
| Lamp Included                       | Yes                             |
| Number of Light<br>Sources          | 2                               |
| CIE flux code                       | 69 92 98 50 58                  |
| Binning (SDCM)                      | 2                               |
| Light Direction                     | Up/Down                         |
| Input Voltage                       | 230V                            |
| Luminaire power (W)                 | 12.0                            |
| Electrical Class                    | 1                               |
| IP Rating                           | 20                              |
| Glow wire rating (°C)               | 960                             |
| Dimming Protocol                    | Trailing Edge                   |
| Indoor/Outdoor                      | Indoor                          |
| Application                         | Wall                            |
| Mounting                            | Surface                         |
| Adjustability                       | Not Applicable                  |
| Distance to Lighted<br>Object (m)   | 0,1                             |
| Primary Colour &<br>Primary Finish  | Silver Bronze, Brushed Anodised |
| Secondary Colour & Secondary Finish | Champagne, Anodised             |
| Gross weight (g)                    | 1181.0                          |
| Delivered lumens (Im)               | 746                             |
| Efficacy (Im/W)                     | 62                              |
| Glare rating                        | 16                              |
|                                     |                                 |

## TM30 & CRI diagram

Light distribution & beam diagram