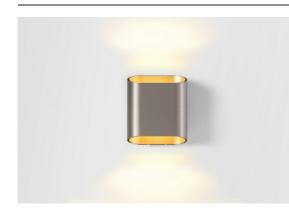

| Date     |
|----------|
| Customer |
| Project  |
| Туре     |
|          |

Trapz Wall Up/Down 2x LED 2700K Trailing Edge DI Silver Bronze Brushed Anodised - Champagne Anodised

With their indirect lighting and subtle shadow effects, wall fixtures are undoubtedly atmosphere creators. Trapz, our organic interpretation inspired by a trapezium, is no different. The flattened cylinder has been finished with two oblique openings, which allow you to see the contrasting interior of the luminaire and immediately create an unusual chiaroscuro effect.