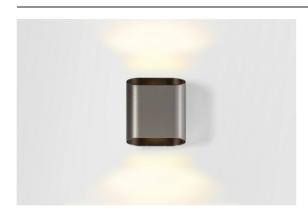

| Pate     |  |
|----------|--|
| Customer |  |
| Project  |  |
| уре      |  |

Trapz Wall Up/Down 2x LED 2700K Trailing Edge DI Silver Bronze Brushed Anodised - Black Matt

With their indirect lighting and subtle shadow effects, wall fixtures are undoubtedly atmosphere creators. Trapz, our organic interpretation inspired by a trapezium, is no different. The flattened cylinder has been finished with two oblique openings, which allow you to see the contrasting interior of the luminaire and immediately create an unusual chiaroscuro effect.