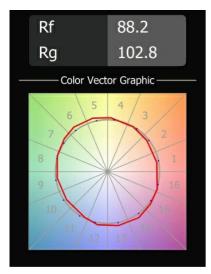

Yes                  |
| Number of Light<br>Sources | 2                    |
| CIE flux code              | 69 92 98 50 58       |
| Binning (SDCM)             | 2                    |
| Light Direction            | Up/Down              |
| Input Voltage              | 230V                 |
| Luminaire power (W)        | 12.0                 |
| Electrical Class           | I                    |
| IP Rating                  | 20                   |
| Glow wire rating (°C)      | 960                  |
| Dimming Protocol           | Trailing Edge        |
| Indoor/Outdoor             | Indoor               |
| Application                | Wall                 |
| Mounting                   | Surface              |

Silver Bronze, Brushed Anodised

Not Applicable



## TM30 & CRI diagram





## Light distribution & beam diagram