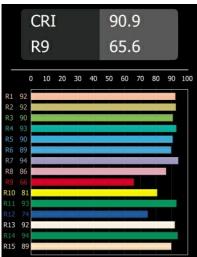

s                  |
| Number of Light<br>Sources | 2                    |
| CIE flux code              | 69 92 98 50 58       |
| Binning (SDCM)             | 2                    |
| Light Direction            | Up/Down              |
| Input Voltage              | 230V                 |
| Luminaire power (W)        | 12.0                 |
| Electrical Class           | I                    |
| IP Rating                  | 20                   |
| Glow wire rating (°C)      | 960                  |
| Dimming Protocol           | Trailing Edge        |
| Indoor/Outdoor             | Indoor               |
| Application                | Wall                 |
| Mounting                   | Surface              |

Silver Bronze, Brushed Anodised

Not Applicable



## TM30 & CRI diagram





## Light distribution & beam diagram