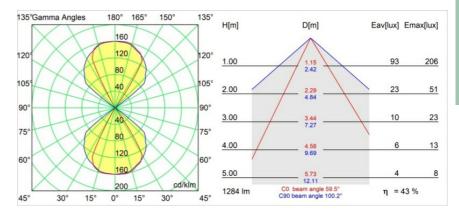

r>Sources | 2                    |
| CIE flux code              | 69 92 98 50 58       |
| Binning (SDCM)             | 2                    |
| Light Direction            | Up/Down              |
| Input Voltage              | 230V                 |
| Luminaire power (W)        | 12.0                 |
| Electrical Class           | I                    |
| IP Rating                  | 20                   |
| Glow wire rating (°C)      | 960                  |
| Dimming Protocol           | Trailing Edge        |
| Indoor/Outdoor             | Indoor               |
| Application                | Wall                 |
| Mounting                   | Surface              |

Silver Bronze, Brushed Anodised

Not Applicable



## TM30 & CRI diagram





## Light distribution & beam diagram