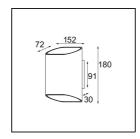

| Pate     |  |
|----------|--|
| Customer |  |
| Project  |  |
| уре      |  |

Trapz Wall Up/Down 2x LED 2700K Trailing Edge DI Silver Bronze Brushed Anodised - Black Matt



With their indirect lighting and subtle shadow effects, wall fixtures are undoubtedly atmosphere creators. Trapz, our organic interpretation inspired by a trapezium, is no different. The flattened cylinder has been finished with two oblique openings, which allow you to see the contrasting interior of the luminaire and immediately create an unusual chiaroscuro effect.



Specifications

Adjustability

Primary Finish

Distance to Lighted Object (m) Primary Colour &



| Material                   | 12590212             |
|----------------------------|----------------------|
| Light Source Type          | LED                  |
| LED Type                   | BRIDGELUX V8G8       |
| LED technology             | LED COB              |
| CRI                        | Min. 90              |
| Colour Temperature         | 2700K                |
| Lifetime                   | L90B10 @50,000 Hours |
| Lamp Included              | Yes                  |
| Number of Light<br>Sources | 2                    |
| CIE flux code              | 69 92 98 50 58       |
| Binning (SDCM)             | 2                    |
| Light Direction            | Up/Down