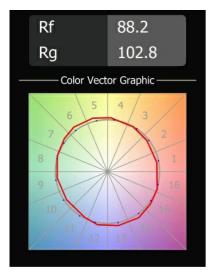

|
| Application                            | Wall                     |
| Mounting                               | Surface                  |
| Adjustability                          | Not Applicable           |
| Distance to Lighted Object (m)         | 0,1                      |
| Primary Colour & Primary Finish        | Bronze, Brushed Anodised |
| Secondary Colour &<br>Secondary Finish | Champagne, Anodised      |
| Gross weight (g)                       | 1181.0                   |
| Luminous flux per lamp (lm)            | 746                      |
| Efficacy (Im/W)                        | 62                       |
| Glare rating                           | 16                       |
|                                        |                          |



## TM30 & CRI diagram





## Light distribution & beam diagram