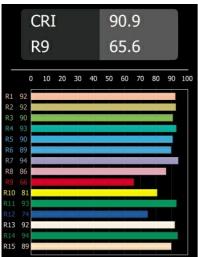

## TM30 & CRI diagram

| Material                               | 12590211                 |
|----------------------------------------|--------------------------|
| Light Source Type                      | LED                      |
| LED Type                               | BRIDGELUX V8G8           |
| LED technology                         | LED COB                  |
| CRI                                    | Min. 90                  |
| Colour Temperature                     | 2700K                    |
| Lifetime                               | L90B10 @50,000 Hours     |
| Lamp Included                          | Yes                      |
| Number of Light<br>Sources             | 2                        |
| CIE flux code                          | 69 92 98 50 58           |
| Binning (SDCM)                         | 2                        |
| Light Direction                        | Up/Down                  |
| Input Voltage                          | 230V                     |
| Luminaire power (W)                    | 12.0                     |
| Electrical Class                       | 1                        |
| IP Rating                              | 20                       |
| Glow wire rating (°C)                  | 960                      |
| Dimming Protocol                       | Trailing Edge            |
| Indoor/Outdoor                         | Indoor                   |
| Application                            | Wall                     |
| Mounting                               | Surface                  |
| Adjustability                          | Not Applicable           |
| Distance to Lighted Object (m)         | 0,1                      |
| Primary Colour & Primary Finish        | Bronze, Brushed Anodised |
| Secondary Colour &<br>Secondary Finish | Champagne, Anodised      |
| Gross weight (g)                       | 1181.0                   |
| Luminous flux per lamp (lm)            | 746                      |
| Efficacy (Im/W)                        | 62                       |
| Glare rating                           | 16                       |
|                                        |                          |