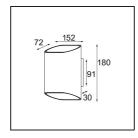

| Date     |  |
|----------|--|
| Customer |  |
| Project  |  |
| Туре     |  |

Trapz Wall Up/Down 2x LED 2700K Trailing Edge DI Bronze Brushed Anodised - Champagne Anodised



With their indirect lighting and subtle shadow effects, wall fixtures are undoubtedly atmosphere creators. Trapz, our organic interpretation inspired by a trapezium, is no different. The flattened cylinder has been finished with two oblique openings, which allow you to see the contrasting interior of the luminaire and immediately create an unusual chiaroscuro effect.





| C                                         | - : /': - |            |                   |
|-------------------------------------------|-----------|------------|-------------------|
| $\mathbf{N} \mathbf{n} \boldsymbol{\rho}$ | CITIC     | $\alpha m$ | $n \varsigma$     |
| $\cup \rho \cup$                          | cific     | aiio       | $\iota\iota\iota$ |
|                                           |           |            |                   |

| Material                               | 12590211                 |
|----------------------------------------|--------------------------|
| Light Source Type                      | LED                      |
| LED Type                               | BRIDGELUX V8G8           |
| LED technology                         | LED COB