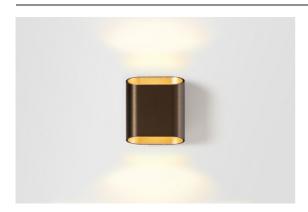

| Date     |  |
|----------|--|
| Customer |  |
| Project  |  |
| Туре     |  |

Trapz Wall Up/Down 2x LED 2700K Trailing Edge DI Bronze Brushed Anodised - Champagne Anodised

With their indirect lighting and subtle shadow effects, wall fixtures are undoubtedly atmosphere creators. Trapz, our organic interpretation inspired by a trapezium, is no different. The flattened cylinder has been finished with two oblique openings, which allow you to see the contrasting interior of the luminaire and immediately create an unusual chiaroscuro effect.