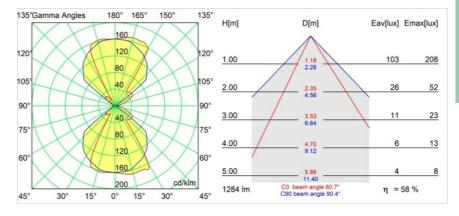

## Light distribution & beam diagram

| Material                               | 12590211                 |
|----------------------------------------|--------------------------|
| Light Source Type                      | LED                      |
| LED Type                               | BRIDGELUX V8G8           |
| LED technology                         | LED COB                  |
| CRI                                    | Min. 90                  |
| Colour Temperature                     | 2700K                    |
| Lifetime                               | L90B10 @50,000 Hours     |
| Lamp Included                          | Yes                      |
| Number of Light<br>Sources             | 2                        |
| CIE flux code                          | 69 92 98 50 58           |
| Binning (SDCM)                         | 2                        |
| Light Direction                        | Up/Down                  |
| Input Voltage                          | 230V                     |
| Luminaire power (W)                    | 12.0                     |
| Electrical Class                       | 1                        |
| IP Rating                              | 20                       |
| Glow wire rating (°C)                  | 960                      |
| Dimming Protocol                       | Trailing Edge            |
| Indoor/Outdoor                         | Indoor                   |
| Application                            | Wall                     |
| Mounting                               | Surface                  |
| Adjustability                          | Not Applicable           |
| Distance to Lighted Object (m)         | 0,1                      |
| Primary Colour & Primary Finish        | Bronze, Brushed Anodised |
| Secondary Colour &<br>Secondary Finish | Champagne, Anodised      |
| Gross weight (g)                       | 1181.0                   |
| Luminous flux per lamp (lm)            | 746                      |
| Efficacy (Im/W)                        | 62                       |
| Glare rating                           | 16                       |
|                                        |                          |