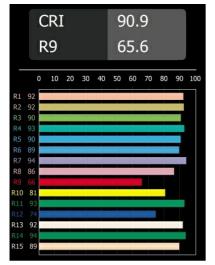

## Specifications

| specifications                      |                         |
|-------------------------------------|-------------------------|
| Material                            | 12590203                |
| Light Source Type                   | LED                     |
| LED Type                            | BRIDGELUX V8G8          |
| LED technology                      | LED COB                 |
| CRI                                 | Min. 90                 |
| Colour Temperature                  | 2700K                   |
| Lifetime                            | L90B10 @50,000 Hours    |
| Lamp Included                       | Yes                     |
| Number of Light<br>Sources          | 2                       |
| CIE flux code                       | 69 92 98 50 58          |
| Binning (SDCM)                      | 2                       |
| Light Direction                     | Up/Down                 |
| Input Voltage                       | 230V                    |
| Luminaire power (W)                 | 12.0                    |
| Electrical Class                    | 1                       |
| IP Rating                           | 20                      |
| Glow wire rating (°C)               | 960                     |
| Dimming Protocol                    | Trailing Edge           |
| Indoor/Outdoor                      | Indoor                  |
| Application                         | Wall                    |
| Mounting                            | Surface                 |
| Adjustability                       | Not Applicable          |
| Distance to Lighted<br>Object (m)   | 0,1                     |
| Primary Colour &<br>Primary Finish  | Black, Brushed Anodised |
| Secondary Colour & Secondary Finish | Black, Matt             |
| Gross weight (g)                    | 1181.0                  |
| Delivered lumens (lm)               | 564                     |
| Efficacy (Im/W)                     | 47                      |
| Glare rating                        | 16                      |
|                                     |                         |

## TM30 & CRI diagram