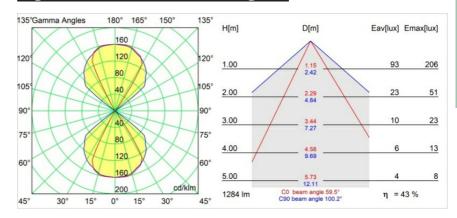

|
| Application                         | Wall                    |
| Mounting                            | Surface                 |
| Adjustability                       | Not Applicable          |
| Distance to Lighted<br>Object (m)   | 0,1                     |
| Primary Colour &<br>Primary Finish  | Black, Brushed Anodised |
| Secondary Colour & Secondary Finish | Black, Matt             |
| Gross weight (g)                    | 1181.0                  |
| Delivered lumens (lm)               | 564                     |
| Efficacy (Im/W)                     | 47                      |
| Glare rating                        | 16                      |
|                                     |                         |



## TM30 & CRI diagram





## Light distribution & beam diagram