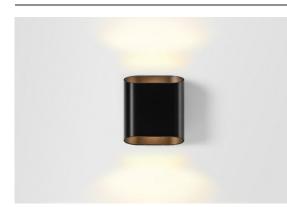

| Date     |  |
|----------|--|
| Customer |  |
| Project  |  |
|          |  |

Proj Туре

Trapz Wall Up/Down 2x LED 2700K Trailing Edge DI Black Brushed Anodised - Black Matt

With their indirect lighting and subtle shadow effects, wall fixtures are undoubtedly atmosphere creators. Trapz, our organic interpretation inspired by a trapezium, is no different. The flattened cylinder has been finished with two oblique openings, which allow you to see the contrasting interior of the luminaire and immediately create an unusual chiaroscuro effect.