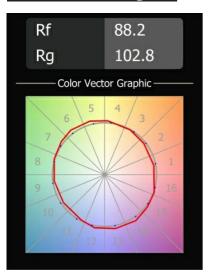

| Indoor                  |
| Application                         | Wall                    |
| Mounting                            | Surface                 |
| Adjustability                       | Not Applicable          |
| Distance to Lighted<br>Object (m)   | 0,1                     |
| Primary Colour &<br>Primary Finish  | Black, Brushed Anodised |
| Secondary Colour & Secondary Finish | Black, Matt             |
| Gross weight (g)                    | 1181.0                  |
| Delivered lumens (lm)               | 564                     |
| Efficacy (Im/W)                     | 47                      |
| Glare rating                        | 16                      |
|                                     |                         |



## TM30 & CRI diagram





## Light distribution & beam diagram