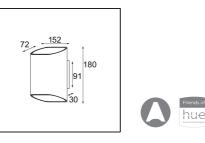

| Date     |  |
|----------|--|
| Customer |  |
| Project  |  |
|          |  |

Proj Туре

Trapz Wall Up/Down 2x LED 2700K Trailing Edge DI Black Brushed Anodised - Black Matt



With their indirect lighting and subtle shadow effects, wall fixtures are undoubtedly atmosphere creators. Trapz, our organic interpretation inspired by a trapezium, is no different. The flattened cylinder has been finished with two oblique openings, which allow you to see the contrasting interior of the luminaire and immediately create an unusual chiaroscuro effect.



## Specifications

| specifications                      |                         |
|-------------------------------------|-------------------------|
| Material                            | 12590203                |
| Light Source Type                   | LED                     |
| LED Type                            | BRIDGELUX V8G8          |
| LED technology                      | LED COB                 |
| CRI                                 | Min. 90                 |
| Colour Temperature                  | 2700K                   |
| Lifetime                            | L90B10 @50,000 Hours    |
| Lamp Included                       | Yes                     |
| Number of Light<br>Sources          | 2                       |
| CIE flux code                       | 69 92 98 50 5