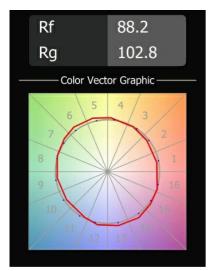

| Trailing Edge           |
| Indoor/Outdoor                      | Indoor                  |
| Application                         | Wall                    |
| Mounting                            | Surface                 |
| Adjustability                       | Not Applicable          |
| Distance to Lighted Object (m)      | 0,1                     |
| Primary Colour & Primary Finish     | Black, Brushed Anodised |
| Secondary Colour & Secondary Finish | Champagne, Anodised     |
| Gross weight (g)                    | 1181.0                  |
| Luminous flux per lamp (lm)         | 746                     |
| Efficacy (Im/W)                     | 62                      |
| Glare rating                        | 16                      |



## TM30 & CRI diagram





## Light distribution & beam diagram