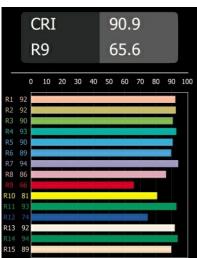

| Trailing Edge           |
| Indoor/Outdoor                      | Indoor                  |
| Application                         | Wall                    |
| Mounting                            | Surface                 |
| Adjustability                       | Not Applicable          |
| Distance to Lighted Object (m)      | 0,1                     |
| Primary Colour & Primary Finish     | Black, Brushed Anodised |
| Secondary Colour & Secondary Finish | Champagne, Anodised     |
| Gross weight (g)                    | 1181.0                  |
| Luminous flux per lamp (lm)         | 746                     |
| Efficacy (Im/W)                     | 62                      |
| Glare rating                        | 16                      |



## TM30 & CRI diagram





## Light distribution & beam diagram