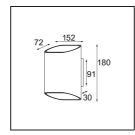

| Date     |  |
|----------|--|
| Customer |  |
| Project  |  |
| Гуре     |  |

Trapz Wall Up/Down 2x LED 2700K Trailing Edge DI Black Brushed Anodised - Champagne Anodised



With their indirect lighting and subtle shadow effects, wall fixtures are undoubtedly atmosphere creators. Trapz, our organic interpretation inspired by a trapezium, is no different. The flattened cylinder has been finished with two oblique openings, which allow you to see the contrasting interior of the luminaire and immediately create an unusual chiaroscuro effect.





| Sv                                                                                | ecii | fic | ati | ons   |
|-----------------------------------------------------------------------------------|------|-----|-----|-------|
| $\sim_{I^{\!\!\!\!\!\!\!\!\!\!\!\!\!\!\!\!\!\!\!\!\!\!\!\!\!\!\!\!\!\!\!\!\!\!\!$ |      | ,,, |     | 0.115 |

| Material                            | 12590208                |
|-------------------------------------|-------------------------|
| Light Source Type                   | LED                     |
| LED Type                            | BRIDGELUX V8G8          |
| LED technology                      | LED COB                 |
| CRI                                 | Min. 90                 |
| Colour Temperature                  | 2700K