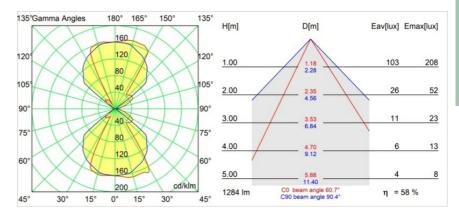

|
| Indoor/Outdoor                      | Indoor                  |
| Application                         | Wall                    |
| Mounting                            | Surface                 |
| Adjustability                       | Not Applicable          |
| Distance to Lighted Object (m)      | 0,1                     |
| Primary Colour & Primary Finish     | Black, Brushed Anodised |
| Secondary Colour & Secondary Finish | Champagne, Anodised     |
| Gross weight (g)                    | 1181.0                  |
| Luminous flux per lamp (lm)         | 746                     |
| Efficacy (Im/W)                     | 62                      |
| Glare rating                        | 16                      |



## TM30 & CRI diagram





## Light distribution & beam diagram