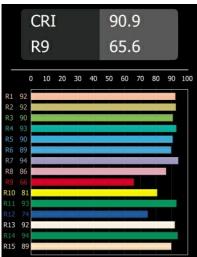

|  |
| Application                         | Wall                    |  |
| Mounting                            | Surface                 |  |
| Adjustability                       | Not Applicable          |  |
| Distance to Lighted<br>Object (m)   | 0,1                     |  |
| Primary Colour & Primary Finish     | Black, Brushed Anodised |  |
| Secondary Colour & Secondary Finish | Champagne, Anodised     |  |
| Gross weight (g)                    | 1181.0                  |  |
| Delivered lumens (Im)               | 746                     |  |
| Efficacy (Im/W)                     | 62                      |  |
| Glare rating                        | 16                      |  |
|                                     |                         |  |



## TM30 & CRI diagram





## Light distribution & beam diagram