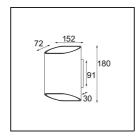

| Date     |
|----------|
| Customer |
| Project  |
| Туре     |

Trapz Wall Up/Down 2x LED 2700K Trailing Edge DI Black Brushed Anodised - Champagne Anodised



With their indirect lighting and subtle shadow effects, wall fixtures are undoubtedly atmosphere creators. Trapz, our organic interpretation inspired by a trapezium, is no different. The flattened cylinder has been finished with two oblique openings, which allow you to see the contrasting interior of the luminaire and immediately create an unusual chiaroscuro effect.





| Sv                                                                                | ecii | fic | ati | ons   |
|-----------------------------------------------------------------------------------|------|-----|-----|-------|
| $\sim_{I^{\!\!\!\!\!\!\!\!\!\!\!\!\!\!\!\!\!\!\!\!\!\!\!\!\!\!\!\!\!\!\!\!\!\!\!$ |      | ,,, |     | 0.115 |

| Material                            | 12590208                |  |
|-------------------------------------|-------------------------|--|
| Light Source Type                   | LED                     |  |
| LED Type                            | BRIDGELUX V8G8          |  |
| LED technology                      | LED COB                 |  |
| CRI                                 | Min. 90                 |  |
| Colour Temperature                  | 27