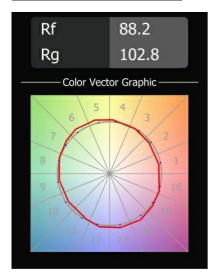

|  |
| Application                         | Wall                    |  |
| Mounting                            | Surface                 |  |
| Adjustability                       | Not Applicable          |  |
| Distance to Lighted<br>Object (m)   | 0,1                     |  |
| Primary Colour & Primary Finish     | Black, Brushed Anodised |  |
| Secondary Colour & Secondary Finish | Champagne, Anodised     |  |
| Gross weight (g)                    | 1181.0                  |  |
| Delivered lumens (Im)               | 746                     |  |
| Efficacy (Im/W)                     | 62                      |  |
| Glare rating                        | 16                      |  |
|                                     |                         |  |



## TM30 & CRI diagram





## Light distribution & beam diagram