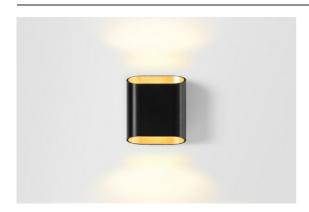

| Date     |
|----------|
| Customer |
| Project  |
| Туре     |

Trapz Wall Up/Down 2x LED 2700K Trailing Edge DI Black Brushed Anodised - Champagne Anodised

With their indirect lighting and subtle shadow effects, wall fixtures are undoubtedly atmosphere creators. Trapz, our organic interpretation inspired by a trapezium, is no different. The flattened cylinder has been finished with two oblique openings, which allow you to see the contrasting interior of the luminaire and immediately create an unusual chiaroscuro effect.