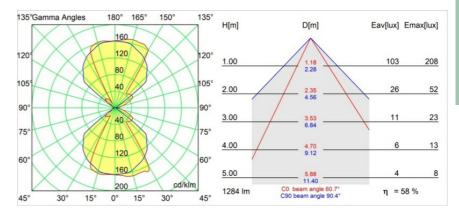

| Wall                    |  |
| Mounting                            | Surface                 |  |
| Adjustability                       | Not Applicable          |  |
| Distance to Lighted<br>Object (m)   | 0,1                     |  |
| Primary Colour & Primary Finish     | Black, Brushed Anodised |  |
| Secondary Colour & Secondary Finish | Champagne, Anodised     |  |
| Gross weight (g)                    | 1181.0                  |  |
| Delivered lumens (Im)               | 746                     |  |
| Efficacy (Im/W)                     | 62                      |  |
| Glare rating                        | 16                      |  |
|                                     |                         |  |



## TM30 & CRI diagram





## Light distribution & beam diagram